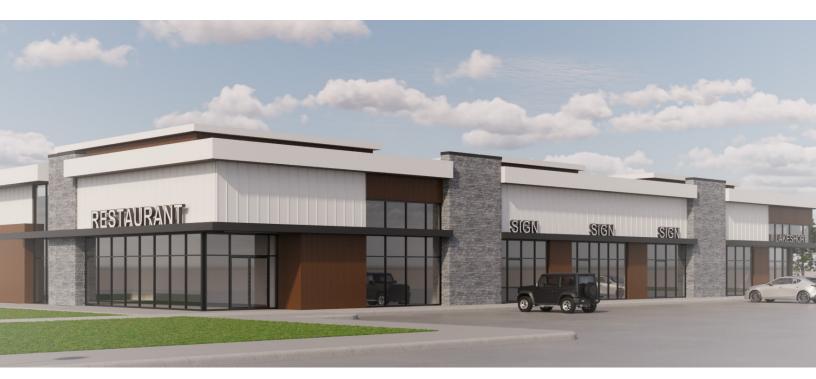

### SITE ATTRIBUTES

SITE AREA 4 ACRES RETAIL AREA 26,600 sq.ft. MID-RISE LUXURY CONDOMINIUMS \* conceptual

## **SITE PLAN**

| BUILDING AREAS    |          |               |
|-------------------|----------|---------------|
|                   | CRU      | TOTAL @ GRADE |
| <b>BUILDING A</b> | 5,000SF  | 5,000SF       |
| BUILDING B        | 3,600SF  | 3,600SF       |
| BUILDING C        | 8,000SF  | 8,000SF       |
| BUILDING D        | -        | 10,000SF      |
| BUILDING E        | 10,000SF | 16,300SF      |
| TOTAL             | 26,600SF | 42,900SF      |