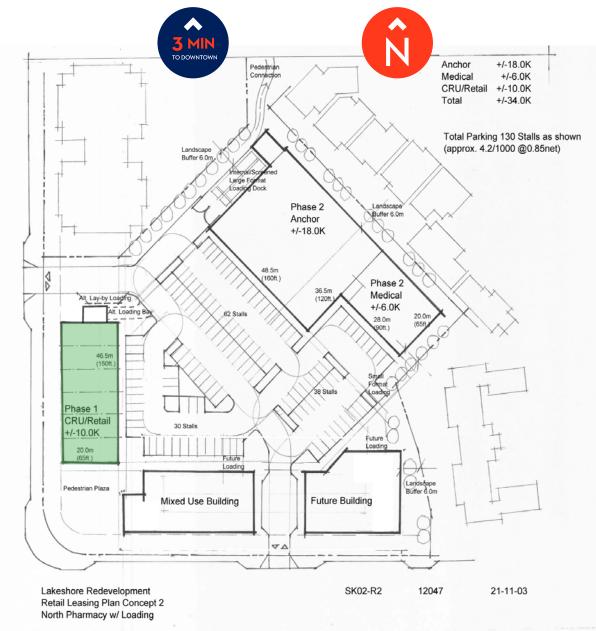

## **SITE PLAN**

| BUILDING AREAS    |          |               |
|-------------------|----------|---------------|
|                   | CRU      | TOTAL @ GRADE |
| <b>BUILDING A</b> | 5,000SF  | 5,000SF       |
| BUILDING B        | 3,600SF  | 3,600SF       |
| BUILDING C        | 8,000SF  | 8,000SF       |
| BUILDING D        | -        | 10,000SF      |
| BUILDING E        | 10,000SF | 16,300SF      |
| TOTAL             | 26,600SF | 42,900SF      |

#### PARKING

| SURFACE<br>STALL COUNT: | 146 STALLS         |
|-------------------------|--------------------|
| CRU STALL<br>RATIO      | 5.5 STALLS/1,000SF |

HILLSDALE STREET (15,000 VPD)