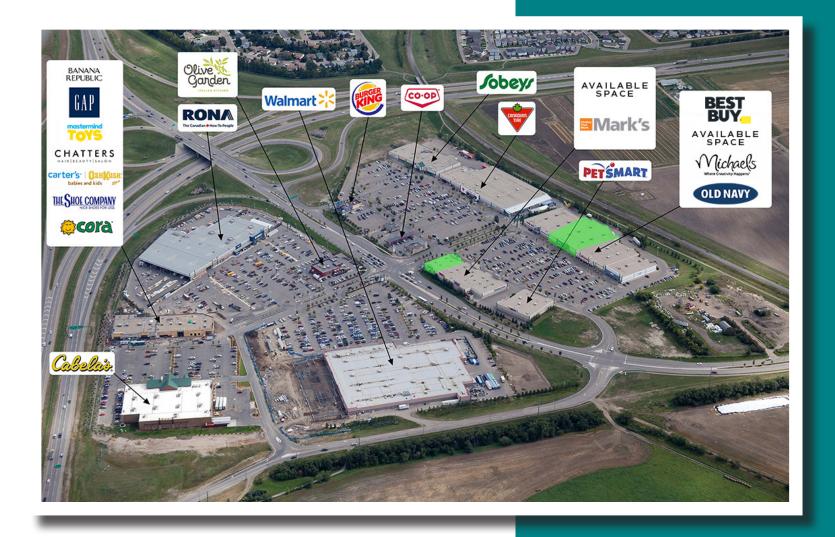

# PROPERTY FEATURES

- Situated on the busy intersection of Circle Drive and Preston Avenue, Preston Crossing is located on the University of Saskatchewan campus
- Features 20 tenants including anchor tenants
   Cabela's, Walmart, Canadian Tire, Rona and Sobey's
- Comprised of 57 acres of land
- Total Gross Leasable Area: 210,000 sq.ft
- Opened in 2002
- Professionally managed and maintained by Harvard Property Management