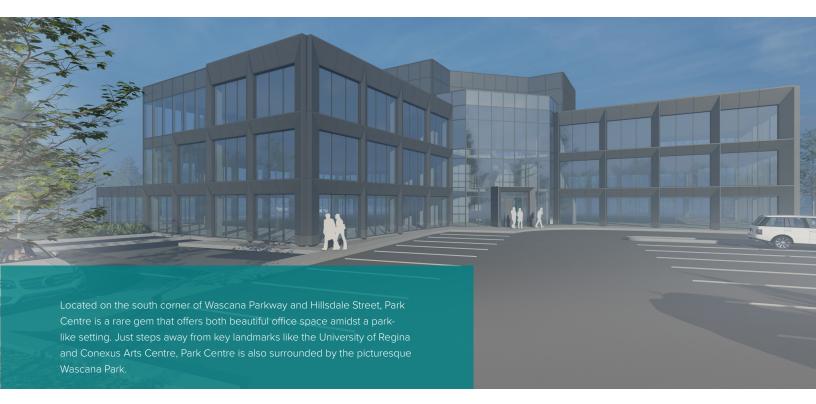

### BUILDING HIGHLIGHTS

- Located on the south corner of the intersection of Wascana Parkway and Hillsdale Street.
- Flanked on the North and West by Regina's beautiful Wascana Park.
- Three storey, 53,330 square foot high-end first-class suburban office building
- Atrium and Terrace design provide a peaceful atmosphere in a park-like setting.
- Underground parking, surface parking, and designated areas for customer parking.
- Major tenants include: TD Greystone Asset
  Management, Connor Clark and Lunn Private Capital.