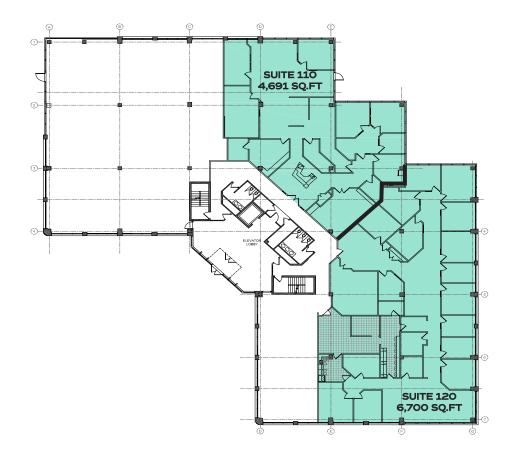

### AVAILABLE SPACE

|             | 11,391 SQUARE FEET                    |
|-------------|---------------------------------------|
| MAIN FLOOR  | *CAN BE SUBDIVIDED                    |
|             | CAN BE SOBDIVIDED                     |
|             |                                       |
| SUITE 190   | 3,419 SQUARE FEET                     |
| SUILE 190   | S,415 SQUARE FEET                     |
|             |                                       |
|             |                                       |
|             |                                       |
| RENTAL RATE | OP COSTS & PROPERTY TAXES             |
|             |                                       |
| NEGOTIABLE  | \$14.81 PSF PER ANNUM                 |
|             | · · · · · · · · · · · · · · · · · · · |
|             |                                       |

# PARK CENTRE

1230 BLACKFOOT DR. | REGINA, SK

11,391

CAN BE SUBDIVIDED INTO SUITE 110 (4,691 SQ.FT) AND SUITE 120 (6,700 SQ.FT).