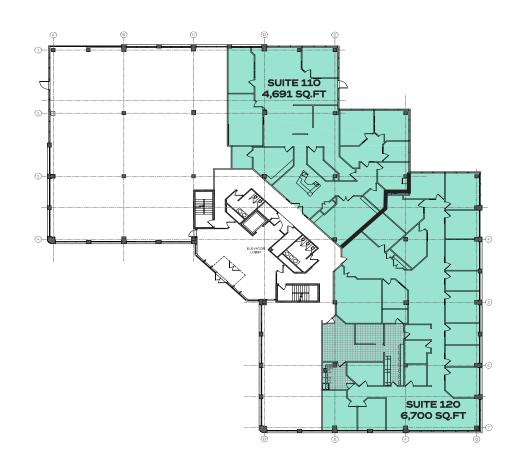

### **AVAILABLE SPACE**

| MAIN FLOOR  | 11,391 SQUARE FEET<br>*CAN BE SUBDIVIDED |
|-------------|------------------------------------------|
| SUITE 190   | 3,419 SQUARE FEET                        |
| SUITE 190   | 3,419 SQUARE FEET                        |
|             |                                          |
| RENTAL RATE | OP COSTS & PROPERTY TAXES                |
| NEGOTIABLE  | \$18.53 PSF PER ANNUM                    |

# MAIN FLOOR

11,391

CAN BE SUBDIVIDED INTO SUITE 110 (4,691 SQ.FT) AND SUITE 120 (6,700 SQ.FT). MAIN FLOOR PATIO AREAS AVAILABLE

RYANN BRAATEN

LEASING MANAGER, HARVARD REAL ESTATE INC.

T | 306.777.0690 E | rbraaten@harvard.ca