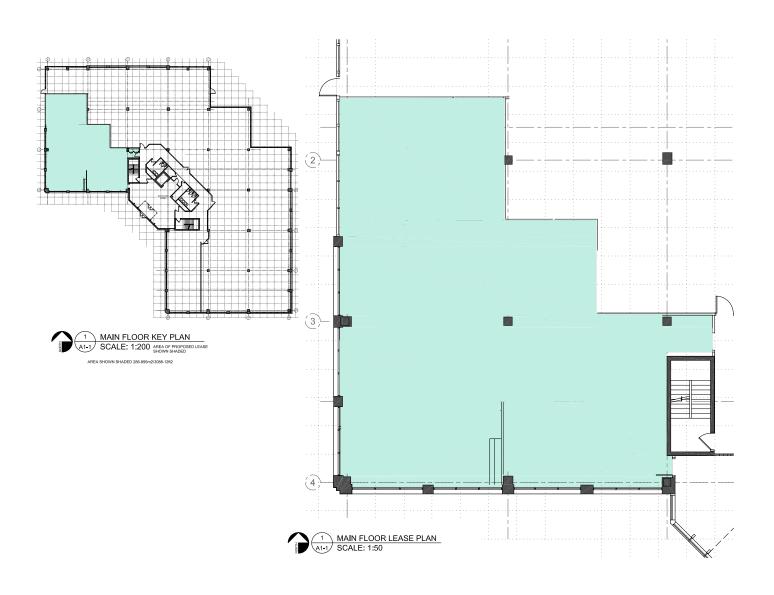

### **AVAILABLE SPACE**

| MAIN FLOOR  | 11,391 SQUARE FEET<br>*CAN BE SUBDIVIDED |
|-------------|------------------------------------------|
| SUITE 190   | 3,419 SQUARE FEET                        |
| SUITE 190   | 3,419 SQUARE FEET                        |
|             |                                          |
| RENTAL RATE | OP COSTS & PROPERTY TAXES                |
| NEGOTIABLE  | \$18.53 PSF PER ANNUM                    |

# **SUITE 190**

3,419

SQUARE FEET