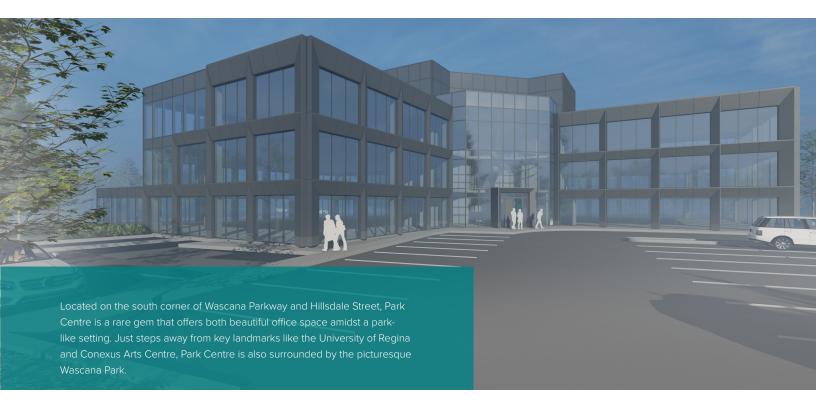

### **BUILDING HIGHLIGHTS**

- Located on the south corner of the intersection of Wascana Parkway and Hillsdale Street.
- Flanked on the North and West by Regina's beautiful Wascana Park.
- Three storey, 53,330 square foot high-end first-class suburban office building
- Atrium and Terrace design provide a peaceful atmosphere in a park-like setting.
- Underground parking, surface parking, and designated areas for customer parking.
- Major tenants include: TD Greystone Asset
  Management, Connor Clark and Lunn Private Capital.