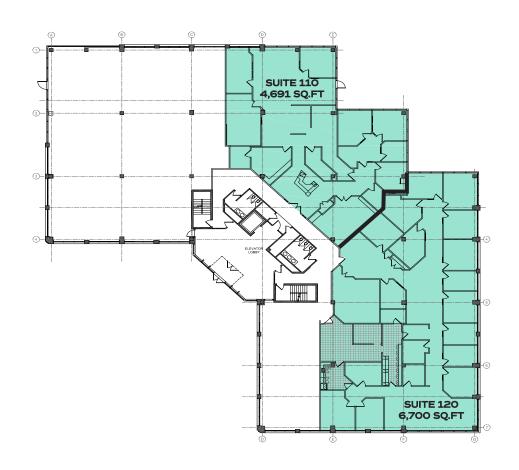

## MAIN FLOOR

11,391

CAN BE SUBDIVIDED INTO SUITE 110 (4,691 SQ.FT) AND SUITE 120 (6,700 SQ.FT). MAIN FLOOR PATIO AREAS AVAILABLE

RYANN BRAATEN, SALESPERSON

LEASING MANAGER, HARVARD DEVELOPMENTS

T | 306.777.0690 E | rbraaten@harvard.ca