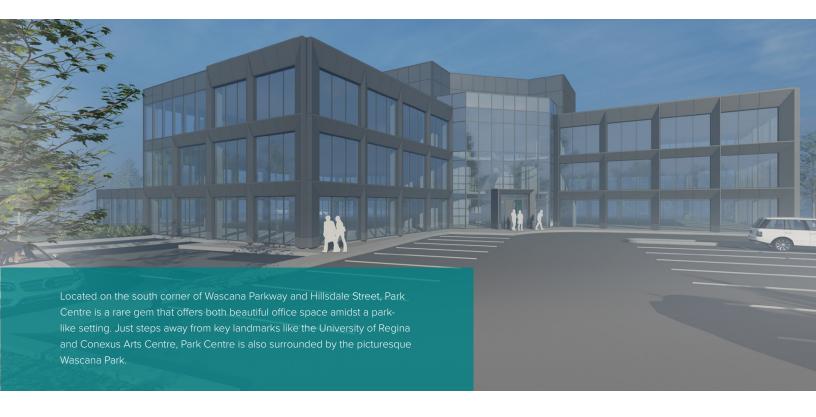

#### **BUILDING HIGHLIGHTS**

- Located on the south corner of the intersection of Wascana Parkway and Hillsdale Street.
- Flanked on the North and West by Regina's beautiful Wascana Park.
- Three storey, 53,330 square foot high-end first-class suburban office building
- Atrium and Terrace design provide a peaceful atmosphere in a park-like setting.
- Underground parking, surface parking, and designated areas for customer parking.
- Major tenants include: TD Greystone Asset
  Management, Connor Clark and Lunn Private Capital.