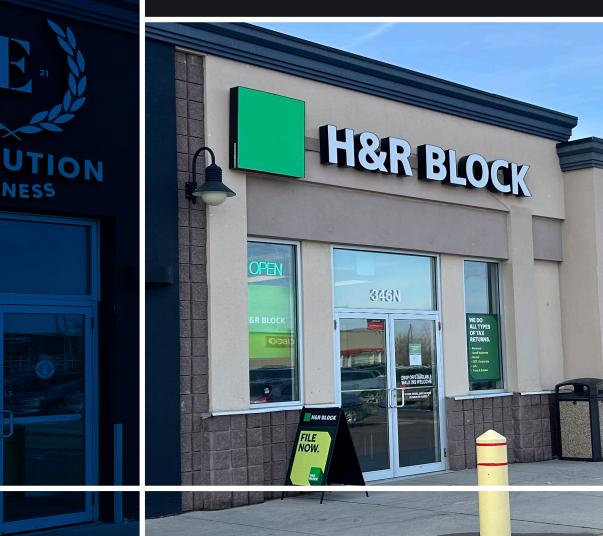

Regina, Saskatchewan I normanviewcrossing.com

# LEASE













### **SITE PLAN**



#### **PROPERTY INFORMATION**

- 20 acre retail site
- 210,000 square feet of rentable area
- Ample parking is available at this location.
- Access to this location can be attained from all areas of Regina due to easy connectivity to the Ring Road which services the entire city and Lewvan Drive which serves as a major north and south arterial.
- McCarthy Boulevard brings activity from the north and south areas of Regina, while 9th Avenue (Ring Road) brings people from the east and west.

## **SITE** AERIAL





### **MARKET** INFORMATION

- Retail sales in Regina are forecast to increase 8% to \$6.43 billion over next three years (Source: Conference Board of Canada)
- Regina boasts a growing population of 266,690 people. Overall, the average population is g