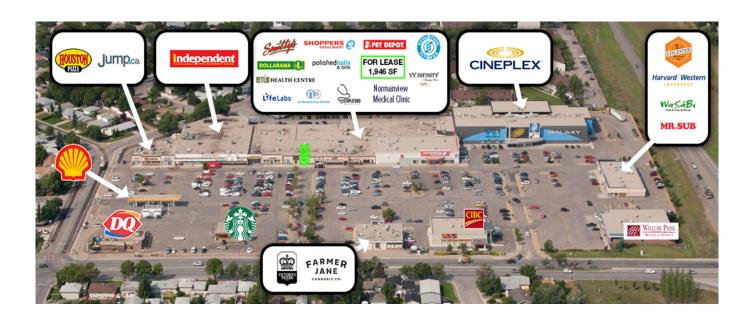

## **SITE** AERIAL

#### **PROPERTY INFORMATION**

- 20 acre retail site
- 210,000 square feet of rentable area
- Ample parking is available at this location.
- Access to this location can be attained from all areas of Regina due to easy connectivity to the Ring Road which services the entire city and Lewvan Drive which serves as a major north and south arterial.
- McCarthy Boulevard brings activity from the north and south areas of Regina, while 9th Avenue (Ring Road) brings people from the east and west.