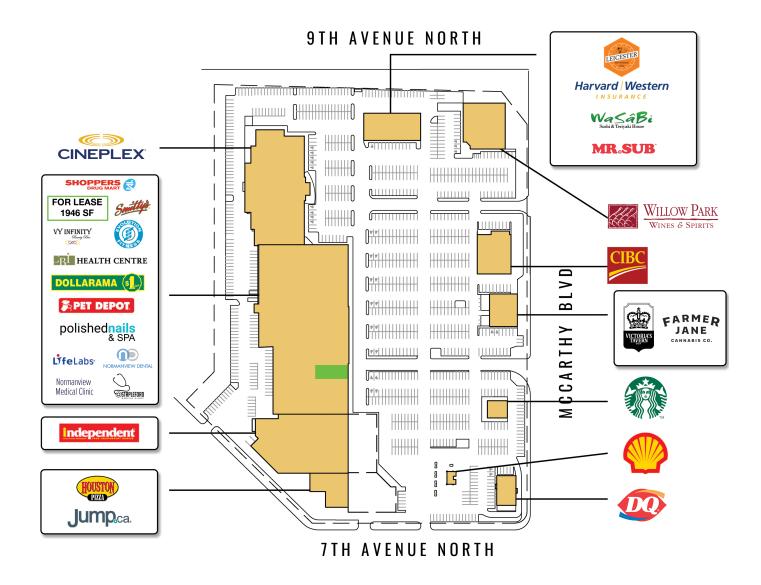

### **SITE PLAN**

#### **PROPERTY INFORMATION**

- 20 acre retail site
- 210,000 square feet of rentable area
- Ample parking is available at this location.
- Access to this location can be attained from all areas of Regina due to easy connectivity to the Ring Road which services the entire city and Lewvan Drive which serves as a major north and south arterial.
- McCarthy Boulevard brings activity from the north and south areas of Regina, while 9th Avenue (Ring Road) brings people from the east and west.