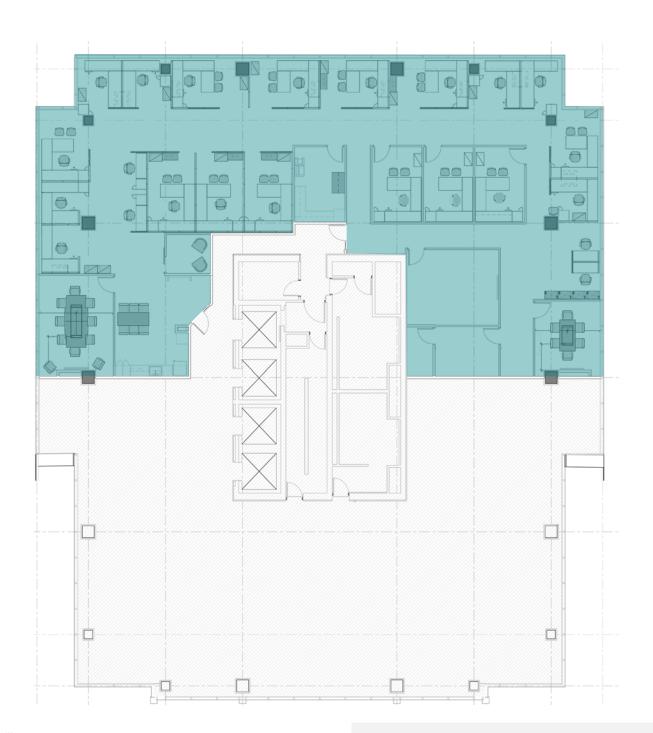

l parking in Hill Centre Parkade or Rose Street Parkade
- 3,000 square foot rooftop patio that offers building occupants exclusive, seasonal access to a phenomenal view from the height of Regina skyline
- State of the art fitness centre with locker and shower facilities
- 1,400 square foot conference centre
- Close proximity to thriving downtown restaurants, retail, hotels, and Cornwall Centre
- Major tenants include The Mosaic Company and TD Wealth
- Main floor retail including 20Ten Eatery and Canadian Western Bank
- Professionally managed and maintained by Harvard Property Management

### AVAILABLE SPACE



#### RYANN BRAATEN

LEASING MANAGER, HARVARD REAL ESTATE INC.

T | 306.777.0690 E | rbraaten@harvard.ca

# MOSAIC TOWER AT HILL CENTRE III

2010 12<sup>TH</sup> AVE. | REGINA, SK







RYANN BRAATEN LEASING MANAGER, HARVARD REAL ESTATE INC.

**T** | 306.777.0690 E | rbraaten@harvard.ca