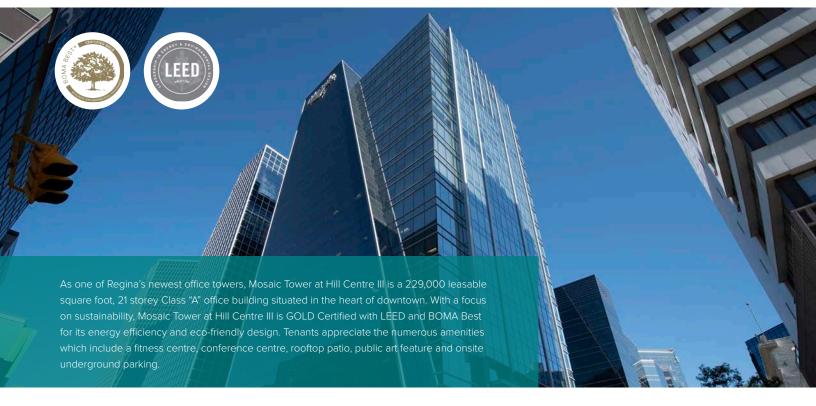

## MOSAIC TOWER AT HILL CENTRE III

2010 12<sup>TH</sup> AVE. | REGINA, SK

### BUILDING HIGHLIGHTS

- Exterior glass curtainwall offering an abundance of natural light and sweeping views of Regina
- Two (2) full levels of heated underground parking, plus additional parking in Hill Centre Parkade or Rose Street Parkade
- 3,000 square foot rooftop patio that offers building occupants exclusive, seasonal access to a phenomenal view from the height of Regina skyline
- State of the art fitness centre with locker and shower facilities
- 1,400 square foot conference centre
- Close proximity to thriving downtown restaurants, retail, hotels, and Cornwall Centre
- Major tenants include The Mosaic Company and TD Wealth
- Main floor retail including 20Ten Eatery and Canadian Western Bank
- Professionally managed and maintained by Harvard Property Management