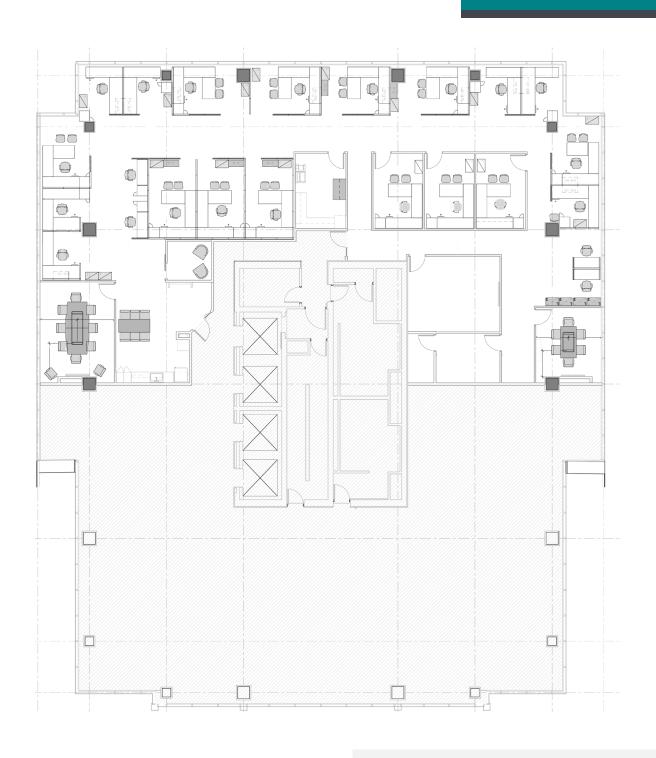

#### **AVAILABLE SPACE**

15<sup>™</sup> FLOOR

6,838 SQUARE FEET

RENTAL RATE |
NEGOTIABLE

OP COSTS & PROPERTY TAXES \$17.57 PSF PER ANNUM

# **SUITE 1550**

6,838

SQUARE FEET