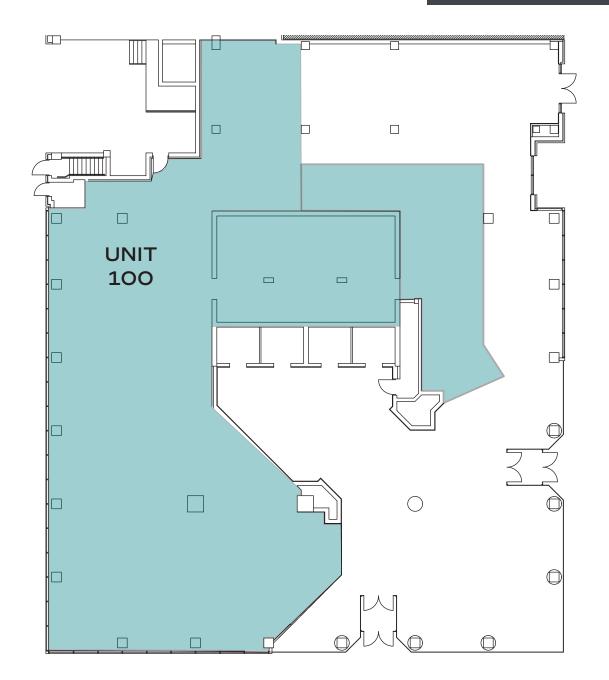

### AVAILABLE SPACE

| UNIT 100                    | 6,861 SQUARE FEET                                    |
|-----------------------------|------------------------------------------------------|
|                             |                                                      |
| UNIT 1840                   | 2,719 SQUARE FEET                                    |
|                             |                                                      |
| RENTAL RATE  <br>NEGOTIABLE | OP COSTS & PROPERTY TAXES  <br>\$18.50 PSF PER ANNUM |

# FLOOR PLAN IS APPROXIMATE