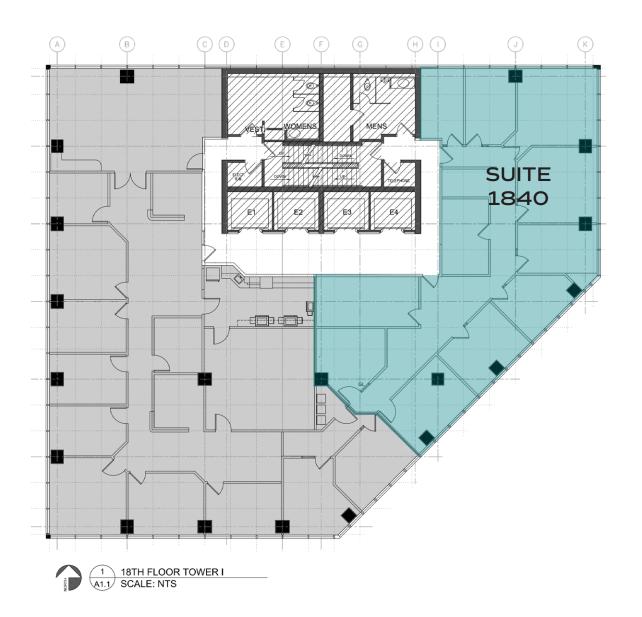

### AVAILABLE SPACE

| UNIT 100                    | 6,861 SQUARE FEET                                    |
|-----------------------------|------------------------------------------------------|
|                             |                                                      |
| UNIT 1840                   | 2,719 SQUARE FEET                                    |
|                             |                                                      |
| RENTAL RATE  <br>NEGOTIABLE | OP COSTS & PROPERTY TAXES  <br>\$18.50 PSF PER ANNUM |

# HILL CENTRE TOWER I 1874 SCARTH ST. | REGINA, SK

2,719

**SUITE 1840** 

# THIS PLAN DOES NOT REFLECT THE CURRENT BUILD OUT FLOOR PLAN IS APPROXIMATE