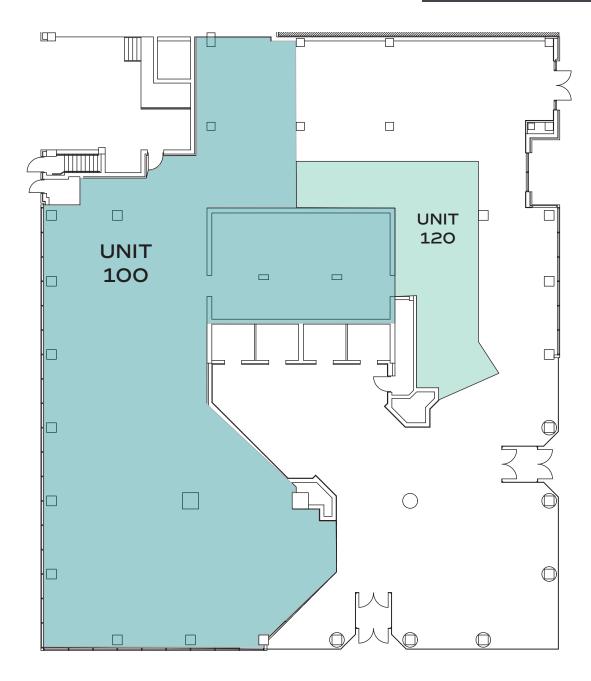

#### **AVAILABLE SPACE**

UNIT 100 6,861 SQUARE FEET

UNIT 1840 2,719 SQUARE FEET

RENTAL RATE | NEGOTIABLE OP COSTS & PROPERTY TAXES | \$18.50 PSF PER ANNUM

### RYANN BRAATEN

LEASING MANAGER, HARVARD REAL ESTATE INC

T | 306.777.0690 E | rbraaten@harvard.ca

6,861

## FLOOR PLAN IS APPROXIMATE