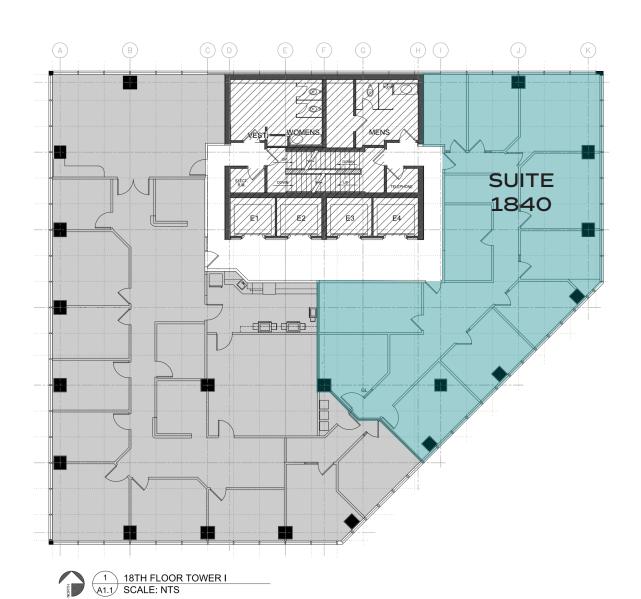

#### **AVAILABLE SPACE**

UNIT 100 6,861 SQUARE FEET

UNIT 1840 2,719 SQUARE FEET

RENTAL RATE | NEGOTIABLE OP COSTS & PROPERTY TAXES | \$18.50 PSF PER ANNUM

# **SUITE 1840**

2,719

## FLOOR PLAN IS APPROXIMATE