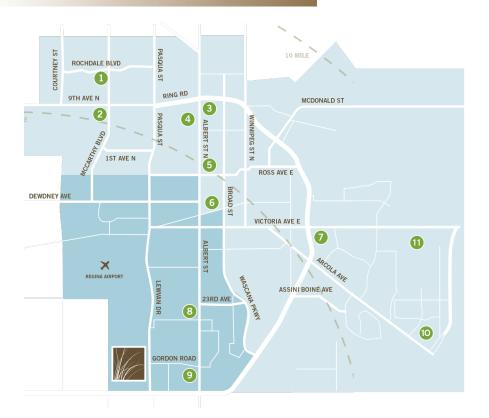

#### RETAIL NETWORK

- 1. Rochdale Crossing
- 2. Normanview Crossing 8.
- 3. Northgate Mall
- I. Towers Mall
- 5. Carling Corner
- 6. Cornwall Centre
- 7. Victoria Square Mall
- 3. Golden Mile Mall
- . Southland Mall
- 10. Acre 21
- 11. Aurora