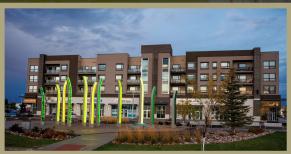

- For Lease 1,241 sq.1 SportClips
  - Booster Juice For Lease - 1,244 sq.ft

- Farmer Jane Chatters
- 39. FYiDoctors Grasslands Dental Leopold's Tavern
- 40. CIBC
- 41. Starbucks
  Amplifon
- 42. Tim Hortons
- 42B. Ricky's All Day Grill
  Future Dev 2,000 sq.ft
- 43. Mr. Lube TacoTime

#### **REGINA, SK**



#### RETAIL NETWORK

- 1. Rochdale Crossing
- 2. Normanview Crossing 8.
- 3. Northgate Mall
- I. Towers Mall
- 5. Carling Corner
- 6. Cornwall Centre
- 7. Victoria Square Mall
- 3. Golden Mile Mall
- . Southland Mall
- 10. Acre 21
- 11. Aurora



#### LOCATION INFORMATION

- High traffic location Lewvan Drive, the Trans-Canada Highway and Gordon Road provide daily traffic of over 60,000 vehicles
- Highway #1 bypass makes Grasslands easily accessible from the Trans-Canada Highway





# "The Landing" at Grasslands

Grasslands is proud to boast 'The Landing", a vibrant community plaza in the heart of the shopping centre. This modern landscaped plaza is a community gathering hub for residents and visitors of the mixed-use property and offers a natural combination of greenery, walkway connections and seating areas.

With interactive and engaging events planned throughout the year, The Landing provides a one-of-a-kind experience that connects retailers, shoppers, and residents in a community atmosphere.

For more information visit grasslands.ca/the-landing.



#### **LEASING INQUIRIES**

Colin Peter | 403.268.6640 | cpeter@harvard.ca Ryann Braaten | 306.777.0690 | rbraaten@harvard.ca