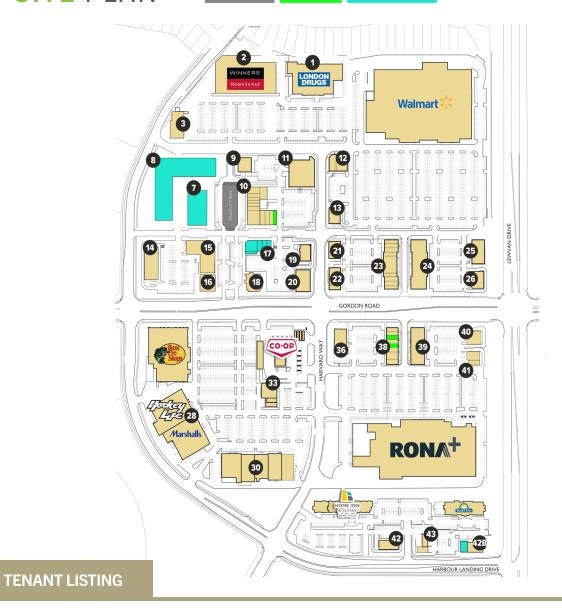

- 3. Meltwich
  BarBurrito
  Little Caesars
  Massage Experts
  Knight Archer Insurance
- 7. Mixed-Use Dev
- 10,000 sq.ft
- 8. Future Residential Dev
- 12,500 sq.ft
- 9. The Canadian Brewhouse
- 10. Quan's Hot Yoga Crème Café & Patisserie Bellezza Moda Romantic Nails & Spa The Cooperators YQR Dental Studio Regina Cornea Clinic Lindt

Thai Express

- The Chopped Leaf For Lease - 1,200 sq.ft (Available October 2025)
- 11. Golf Town
- 12. Tommy Gun's Barbershop Factory Optical Cora Breakfast and Lunch
- 13. RBC Royal Bank
- 14. McDonald's
- 15. Popeyes Louisiana Kitchen The M:eating Room Designer Shoe Warehouse
- 16. Structube
- 17. Future Dev 8,654 sq.ft
- 18. Olive Garden
- 19. Dairy Queen Subway
- 20. Urban Barn
- 21. Bulk Barn

- 22. Easy Financial Dr. Phone Fix
  - Dr. Phone Fix Sizzling Wok Five Guys
  - 23. Jump.ca Jersey Mikes
    - Sally Beauty Supplement King
    - Carter's | OshKosh OPA! of Greece
    - Ultracuts Trifon's Pizza COBS Bread
  - 24. Bath & Body Works Penningtons La Vie en Rose
  - Melanie Lyne 25. Sleep Country Ricki's

- 26. Scotiabank
- 27. Bass Pro Shops
- 28. Pro Hockey Life Marshalls
- 30. PetSmart Dollarama
  - Laura Party City Lammle's Western Wear
- 33. Edo Japan Sasktel Store Willow Park Wines & Spirits
- 36. Mr. Mike's Steakhouse
- 38. Prairie Meats
  Bell Mobility
  For Lease 1,241 sq.ft
  - For Lease 1,241 sq.1 SportClips
  - Booster Juice For Lease - 1,244 sq.ft

- Farmer Jane Chatters
- 39. FYiDoctors Grasslands Dental Leopold's Tavern
- 40. CIBC
- 41. Starbucks
  Amplifon
- 42. Tim Hortons
- 42B. Ricky's All Day Grill
  Future Dev 2,000 sq.ft
- 43. Mr. Lube TacoTime