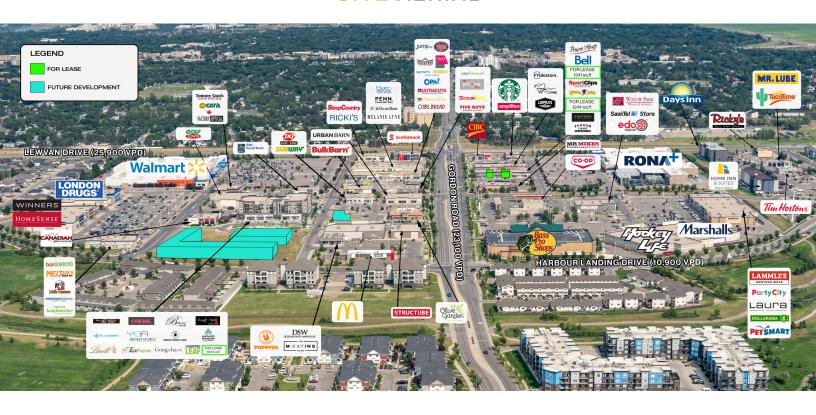

## **SITE AERIAL**

### SITE ATTRIBUTES

SITE AREA 86 ACRES **LEASABLE AREA** 950,000 SF

LARGE FORMAT RETAIL 850,000 SF URBAN VILLAGE 100,000 SF

- 3. Meltwich
  BarBurrito
  Little Caesars
  Massage Experts
  Knight Archer Insurance
- 7. Mixed-Use Dev
- 10,000 sq.ft
- 8. Future Residential Dev
- 12,500 sq.ft
- 9. The Canadian Brewhouse
- 10. Quan's Hot Yoga Crème Café & Patisserie Bellezza Moda Romantic Nails & Spa The Cooperators YQR Dental Studio Regina Cornea Clinic Lindt

Thai Express

- The Chopped Leaf For Lease - 1,200 sq.ft (Available October 2025)
- 11. Golf Town
- 12. Tommy Gun's Barbershop Factory Optical Cora Breakfast and Lunch
- 13. RBC Royal Bank
- 14. McDonald's
- 15. Popeyes Louisiana Kitchen The M:eating Room Designer Shoe Warehouse
- 16. Structube
- 17. Future Dev 8,654 sq.ft
- 18. Olive Garden
- 19. Dairy Queen Subway
- 20. Urban Barn
- 21. Bulk Barn

- 22. Easy Financial Dr. Phone Fix
  - Dr. Phone Fix Sizzling Wok Five Guys
  - 23. Jump.ca Jersey Mikes
    - Sally Beauty Supplement King
    - Carter's | OshKosh OPA! of Greece
    - Ultracuts Trifon's Pizza COBS Bread
  - 24. Bath & Body Works Penningtons La Vie en Rose
  - Melanie Lyne 25. Sleep Country Ricki's

- 26. Scotiabank
- 27. Bass Pro Shops
- 28. Pro Hockey Life Marshalls
- 30. PetSmart Dollarama
  - Laura Party City Lammle's Western Wear
- 33. Edo Japan Sasktel Store Willow Park Wines & Spirits
- 36. Mr. Mike's Steakhouse
- 38. Prairie Meats
  Bell Mobility
  For Lease 1,241 sq.ft
  - For Lease 1,241 sq.1 SportClips
  - Booster Juice For Lease - 1,244 sq.ft

- Farmer Jane Chatters
- 39. FYiDoctors Grasslands Dental Leopold's Tavern
- 40. CIBC
- 41. Starbucks
  Amplifon
- 42. Tim Hortons
- 42B. Ricky's All Day Grill
  Future Dev 2,000 sq.ft
- 43. Mr. Lube TacoTime