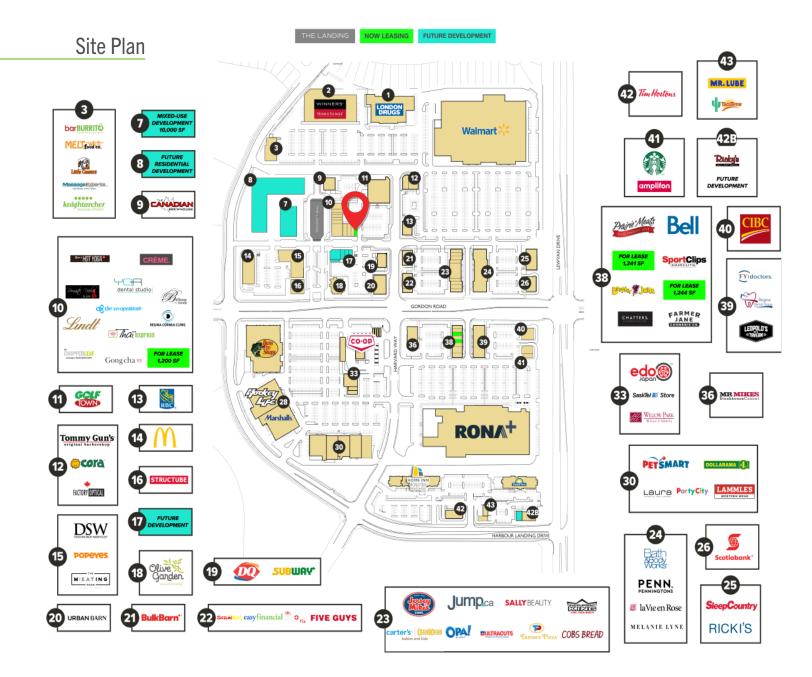

Colin Peter | 403.268.6640 | cpeter@harvard.ca

Ryann Braaten | 306.777.0690 | rbraaten@harvard.ca

## **Additional Rent**

**CAM/OPC** | \$6.23/SF **PROPERTY TAX** | \$7.91 **ADMIN** | 5% of min. rents

## **Building Specifications**

**HVAC** | 3-ton RU

**WALLS** | 2-hour rated adjacent to restaurant **ELECTRICAL** | 400A, 120/208V breaker panel

**GAS LINE** | None

**WATER LINE** | 3/4" supply line, 1/2" backflow, 5'8 water metre

**SANITARY** 4" main

60,000

daily traffic count

Regina's major roadways immediately surround the Grasslands development: Ring Road, which provides convenient access to Regina's South, East, West, and North neighbourhoods, and Lewvan, which offers quick downtown, south and north city access and Canada's Trans Canada Highway.



## Floor Plan