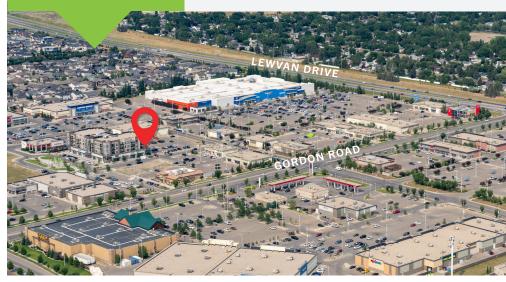

**SANITARY** 4" main

60,000

daily traffic count

Regina's major roadways immediately surround the Grasslands development: Ring Road, which provides convenient access to Regina's South, East, West, and North neighbourhoods, and Lewvan, which offers quick downtown, south and north city access and Canada's Trans Canada Highway.