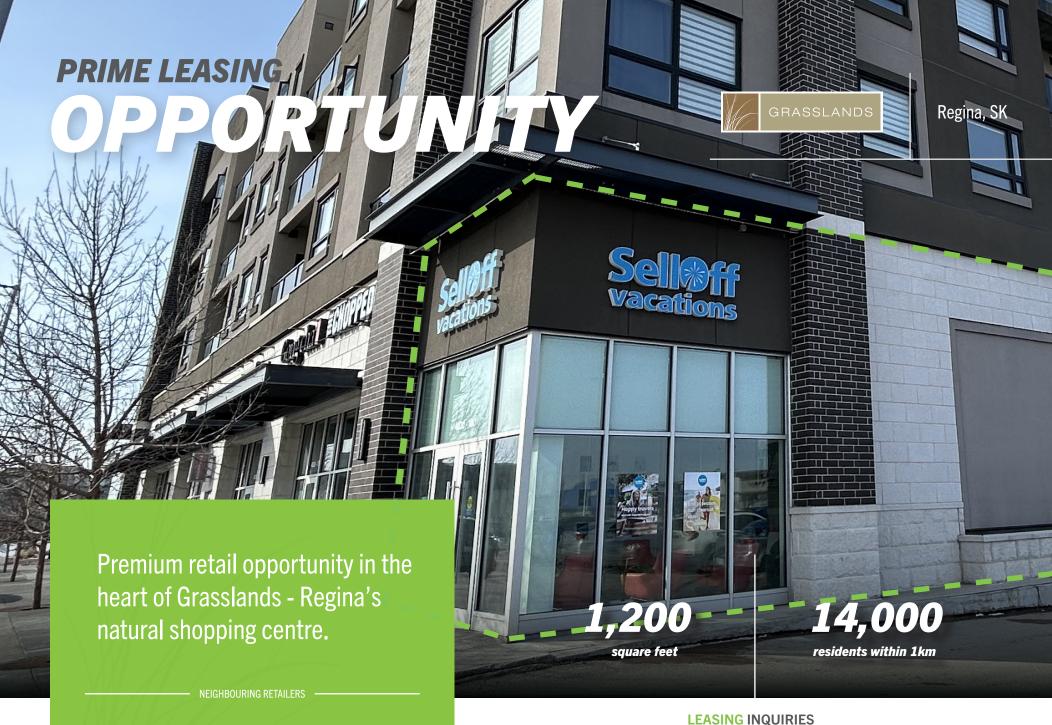

**SANITARY** 4" main

60,000

daily traffic count

Regina's major roadways immediately surround the Grasslands development: Ring Road, which provides convenient access to Regina's South, East, West, and North neighbourhoods, and Lewvan, which offers quick downtown, south and north city access and Canada's Trans Canada Highway.