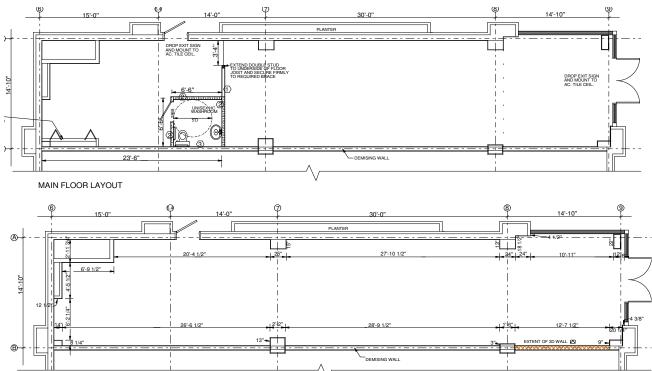

Colin Peter | 403.268.6640 | cpeter@harvard.ca

Ryann Braaten | 306.777.0690 | rbraaten@harvard.ca

## **Additional Rent**

**CAM/OPC** | \$6.23/SF **PROPERTY TAX** | \$7.91 **ADMIN** | 5% of min. rents

## **Building Specifications**

**HVAC** | 3-ton RU

**WALLS** | 2-hour rated adjacent to restaurant **ELECTRICAL** | 400A, 120/208V breaker panel

**GAS LINE** | None

**WATER LINE** | 3/4" supply line, 1/2" backflow, 5'8 water metre

**SANITARY** 4" main

60,000

daily traffic count

Regina's major roadways immediately surround the Grasslands development: Ring Road, which provides convenient access to Regina's South, East, West, and North neighbourhoods, and Lewvan, which offers quick downtown, south and north city access and Canada's Trans Canada Highway.



## Floor Plan