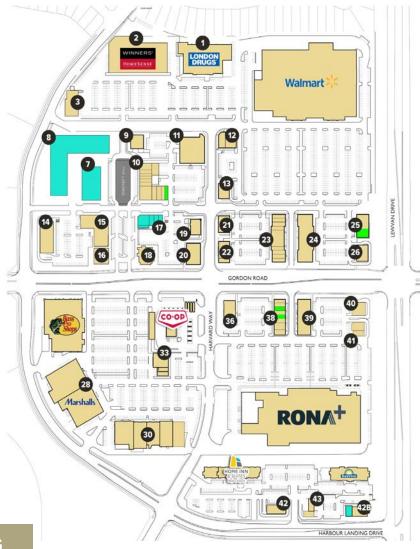

# **SITE PLAN**

NOW LEASING

FUTURE DEVELOPMENT

### **TENANT LISTING**

- 3. Meltwich BarBurrito Little Caesars Massage Experts **Knight Archer Insurance**
- 7. Mixed-Use Dev
- 10,000 sq.ft
- 8. Future Residential Dev
- 12,500 sq.ft
- 9. The Canadian Brewhouse
- 10. Quan's Hot Yoga Crème Café & Patisserie Bellezza Moda Romantic Nails & Spa The Cooperators YQR Dental Studio Regina Cornea Clinic
  - Lindt Thai Express

- The Chopped Leaf For Lease - 1,200 sq.ft (Available October 2025)
- 11. Golf Town
- 12. Tommy Gun's Barbershop **Factory Optical** Cora Breakfast and Lunch
- 13. RBC Royal Bank
- 14. McDonald's
- 15. Popeyes Louisiana Kitchen The M:eating Room Designer Shoe Warehouse
- 16. Structube
- 17. Future Dev 8,654 sq.ft
- 18. Olive Garden
- 19. Dairy Queen Subway
- 20. Urban Barn
- 21. Bulk Barn

- 22. Easy Financial Dr. Phone Fix
  - Sizzling Wok
- Five Guys 23. Jump.ca
- Sally Beauty Supplement King
- Carter's | OshKosh
- OPA! of Greece
  - Ultracuts
    - Trifon's Pizza **COBS Bread**
    - 24. Bath & Body Works Penningtons
      - La Vie en Rose Melanie Lyne
    - 25. Sleep Country For Lease - 2,561 sq.ft
    - 26. Scotiabank

- 27. Bass Pro Shops
- 28. Coming Soon 2025 Marshalls
- 30. PetSmart
  - Dollarama
  - Laura Party City
  - Lammle's Western Wear
- 33. Edo Japan Sasktel Store
  - Willow Park Wines & Spirits
- 36. Mr. Mike's Steakhouse
- 38. Prairie Meats
  - **Bell Mobility**
  - For Lease 1,241 sq.ft
  - SportClips
  - **Booster Juice**
  - For Lease 1,244 sq.ft
  - Farmer Jane

- Chatters
- 39. FYiDoctors
  - **Grasslands Dental** Leopold's Tavern
- 40. CIBC
- 41. Starbucks
  - Amplifon
- 42. Tim Hortons
- 42B. Ricky's All Day Grill
  - Future Dev 2,000 sq.ft
- 43. Mr. Lube
- TacoTime