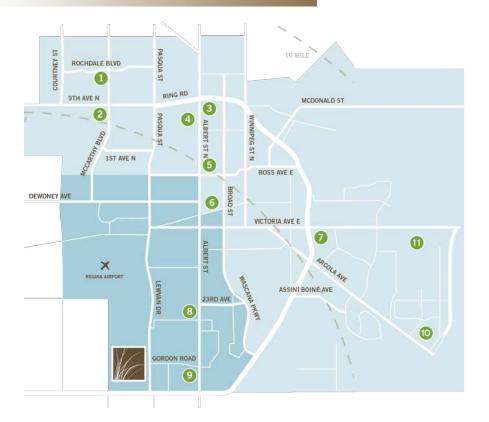

#### RETAIL NETWORK

- **Rochdale Crossing**
- Normanview Crossing 8.
- Northgate Mall
- Towers Mall
- Carling Corner
- Cornwall Centre
- Victoria Square Mall
- Golden Mile Mall
- Southland Mall
- 10. Acre 21
- 11. Aurora