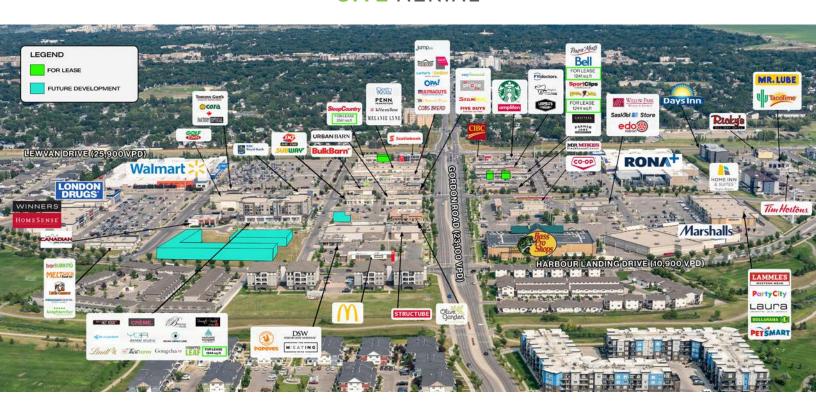

## **SITE AERIAL**

## SITE ATTRIBUTES

SITE AREA 86 ACRES **LEASABLE AREA** 950,000 SF

LARGE FORMAT RETAIL 850,000 SF URBAN VILLAGE 100,000 SF

#### MARKET INFORMATION

- Surrounded by the Albert Park and Harbour Landing neighbourhoods, Grasslands boasts a 5km trade radius of 60,000 people.
- Average household income; \$127,000
- Secondary Trade Area: 277,690 people
- Major employment and educational nodes nearby include: Regina International Airport, University of Regina, First Nations University of Canada, Saskatchewan Polytechnic.