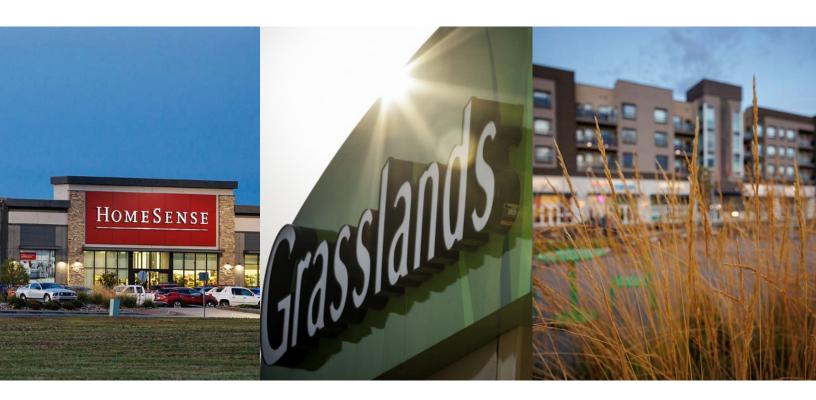

# GRASSLANDS

Regina, Saskatchewan | grasslands.ca

## SITE ATTRIBUTES

SITE AREA 86 ACRES **LEASABLE AREA** 950,000 SF

LARGE FORMAT RETAIL 850,000 SF URBAN VILLAGE 100,000 SF

#### MARKET INFORMATION

- Surrounded by the Albert Park and Harbour Landing neighbourhoods, Grasslands boasts a 5km trade radius of 60,000 people.
- Average household income; \$127,000
- Secondary Trade Area: 277,690 people
- Major employment and educational nodes nearby include: Regina International Airport, University of Regina, First Nations University of Canada, Saskatchewan Polytechnic.