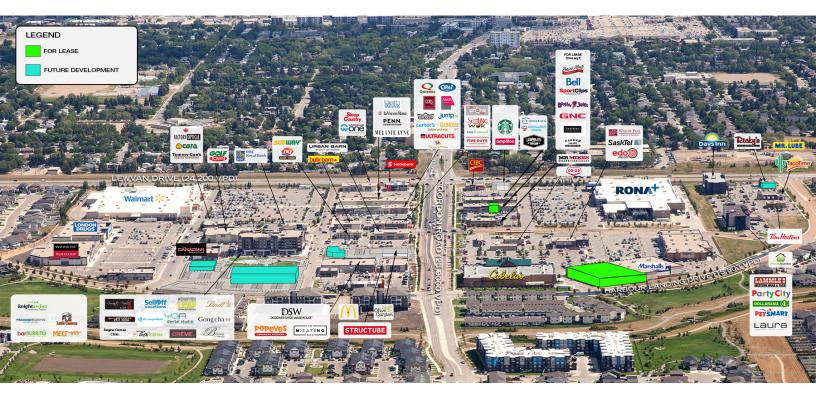

# **SITE** AERIAL

#### **TENANT LISTING**

- 3. Knight Archer Insurance Massage Experts Little Caesars BarBurrito Meltwich
- 7. Future Residential Dev
- 5,000 sq.ft 2
- 8. Future Residential Dev 12,500 sq.ft
- 9. The Canadian Brewhouse
- 10. Crème Café & Patisserie. Bellezza Moda Romantic Nails & Spa The Cooperators YQR Dental Studio Regina Cornea Clinic Lindt Thai Express The Chopped Leaf

- SellOffVacations
- Quan's Hot Yoga
- 11. Golf Town 12. Tommy Gun's Barbershop Factory Optical
- Cora
- 13. RBC
  - 14. McDonald's
  - 15. Designer Shoe Warehouse Popeyes
  - The M:eating Room 16. Structube
  - 17. Future Residential Dev
  - 8,654 sq.ft
  - 18. Olive Garden 19. Dairy Queen
  - Subway
  - 20. Urban Barn
  - 21. Bulk Barn

- 22. Five Guys Sizzling Wok
  - Easy Financial
  - 23. Quiznos Jump.ca
  - Sally Beauty
  - Carter's | OshKosh
  - **OPA!** of Greece Trifons Pizza
  - Ultracuts
  - Suppliment King
- COBS Bread 24. Bath & Body Works Penningtons
  - la Vie en Rose
- Melanie Lyne 25. Sleep Country
- Warehouse One Jeans
- 26. Scotiabank

- 27. Cabela's 28. For Lease - 27,978 sq.ft Marshalls
- 30. PetSmart
  - Dollarama
  - Laura
  - Party City
- Sasktel
- Willow Park Wines & Spirits 36. Mr. Mike's Steakhouse
- 38. Prairie Meats
  - Bell
  - GNC

Grasslands Dental FYIDoctors

Farmer Jane

- 40. CIBC
- 41. Starbucks
- Amplifon
- Future Dev 2000 sq.ft
- - TacoTime
- - - 43. Tim Hortons
    - 44. Mr. Lube

- - Lammle's
  - 33. Edo Japan

    - SportClips

    - **Booster Juice**
    - For Lease 1244 sq.ft Chatters

- 39. Leopold's Tavern
- - - - 42. Ricky's All Day Grill