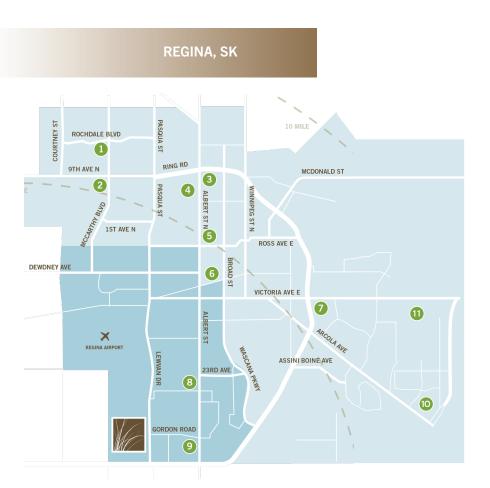

## **RETAIL NETWORK**

7.

9.

10. Acre 21

11. Aurora

Victoria Square Mall

Golden Mile Mall

Southland Mall

- 1. **Rochdale Crossing**
- 2. Normanview Crossing 8.
- З. Northgate Mall
- 4. Towers Mall
- 5. Carling Corner
- 6. Cornwall Centre

#### LOCATION INFORMATION

• High traffic location - Lewvan Drive, the Trans-Canada Highway and Gordon Road provide daily traffic of over 60,000 vehicles

 Highway #1 bypass makes Grasslands easily accessible from the Trans-Canada Highway