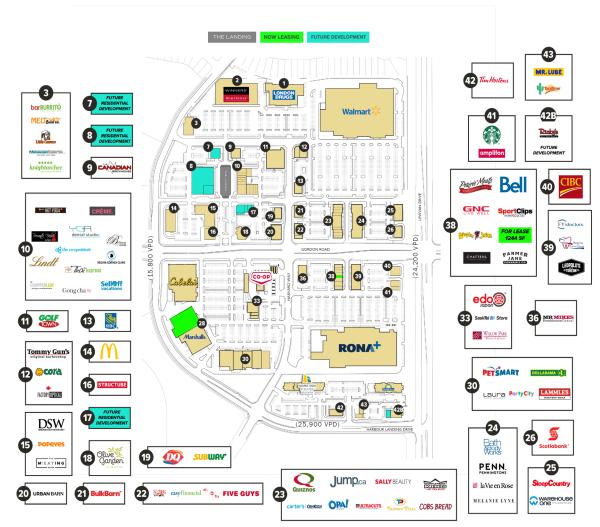

### SITE ATTRIBUTES

SITE AREA 86 ACRES LEASABLE AREA 950,000 SF LARGE FORMAT RETAIL 850,000 SF

URBAN VILLAGE 100,000 SF

#### **TENANT LISTING**

- 3. Knight Archer Insurance Massage Experts Little Caesars BarBurrito Meltwich
- 7. Future Residential Dev
- 5,000 sq.ft 2
- 8. Future Residential Dev 12,500 sq.ft
- 9. The Canadian Brewhouse
- 10. Crème Café & Patisserie. Bellezza Moda Romantic Nails & Spa The Cooperators YQR Dental Studio Regina Cornea Clinic Lindt Thai Express The Chopped Leaf

- SellOffVacations
- Quan's Hot Yoga
- 11. Golf Town 12. Tommy Gun's Barbershop Factory Optical
- Cora
- 13. RBC
  - 14. McDonald's
  - 15. Designer Shoe Warehouse Popeyes
  - The M:eating Room 16. Structube
  - 17. Future Residential Dev
  - 8,654 sq.ft
  - 18. Olive Garden 19. Dairy Queen
  - Subway
  - 20. Urban Barn
  - 21. Bulk Barn

- 22. Five Guys Sizzling Wok
  - Easy Financial
  - 23. Quiznos Jump.ca
  - Sally Beauty
  - Carter's | OshKosh
  - **OPA!** of Greece Trifons Pizza
  - Ultracuts
  - Suppliment King
- COBS Bread 24. Bath & Body Works Penningtons
  - la Vie en Rose
- Melanie Lyne 25. Sleep Country
- Warehouse One Jeans
- 26. Scotiabank

- 27. Cabela's 28. For Lease - 27,978 sq.ft Marshalls
- 30. PetSmart
  - Dollarama
  - Laura
  - Party City
- Sasktel
- Willow Park Wines & Spirits 36. Mr. Mike's Steakhouse
- 38. Prairie Meats
  - Bell
  - GNC

Grasslands Dental FYIDoctors

Farmer Jane

- 40. CIBC
- 41. Starbucks
- Amplifon
- Future Dev 2000 sq.ft
- - TacoTime
- - - 43. Tim Hortons
    - 44. Mr. Lube

- - Lammle's
  - 33. Edo Japan

    - SportClips

    - **Booster Juice**
    - For Lease 1244 sq.ft Chatters

- 39. Leopold's Tavern
- - - - 42. Ricky's All Day Grill