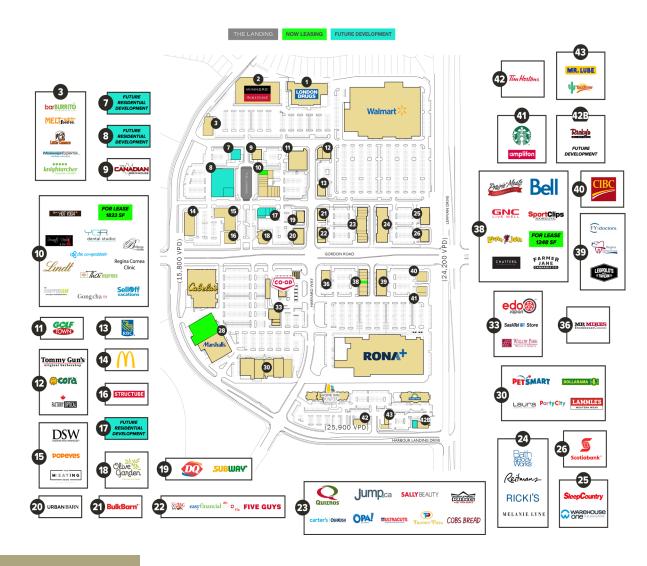

# **SITE PLAN**

#### **TENANT LISTING**

- Knight Archer Insurance
   Massage Experts
   Little Caesars
   BarBurrito
   Meltwich
- 7. Future Residential Dev
- 5,000 sq.ft8. Future Residential Dev
- 12,500 sq.ft
- 9. The Canadian Brewhouse
- 10. For Lease 1833 sq.ft Bellezza Moda Romantic Nails & Spa The Cooperators YQR Dental Studio Regina Cornea Clinic
  - Lindt Thai Express The Chopped Leaf

- SellOffVacations Quan's Hot Yoga
- 11. Golf Town
- 12. Tommy Gun's Barbershop Factory Optical Cora
- 13. RBC
- 14. McDonald's
- 15. Designer Shoe Warehouse Popeyes
- The M:eating Room
- 16. Structube
- 17. Future Residential Dev
   8,654 sq.ft
- 18. Olive Garden
- 19. Dairy Queen Subway
- 20. Urban Barn
- 21. Bulk Barn

- 22. Five Guys Sizzling Wok
- Easy Financial
- 23. Quiznos

  Jump.ca

  Sally Beauty
  - Carter's | OshKosh
  - OPA! of Greece
  - Trifons Pizza Ultracuts
- Suppliment King COBS Bread
- 24. Bath & Body Works
  - Reitmans Rickis Melanie Lyne
- 25. Sleep Country
  Warehouse One Jeans
- 26. Scotiabank

- 27. Cabela's
- 28. For Lease 27,978 sq.ft Marshalls
- 30. PetSmart Dollarama
  - Laura Party City
- Lammle's 33. Edo Japan Sasktel
- Willow Park Wines & Spirits
- 36. Mr. Mike's Steakhouse
- 38. Prairie Meats Bell
  - GNC SportClips
  - SportClips Booster Juice
  - For Lease 1248 sq.ft
  - Chatters

- Farmer Jane
- 39. Leopold's Tavern Grasslands Dental FYIDoctors
- 40. CIBC
- 41. Starbucks Amplifon
- 42. Ricky's All Day Grill
  Future Dev 2000 sq.ft
- 43. Tim Hortons
- 44. Mr. Lube TacoTime