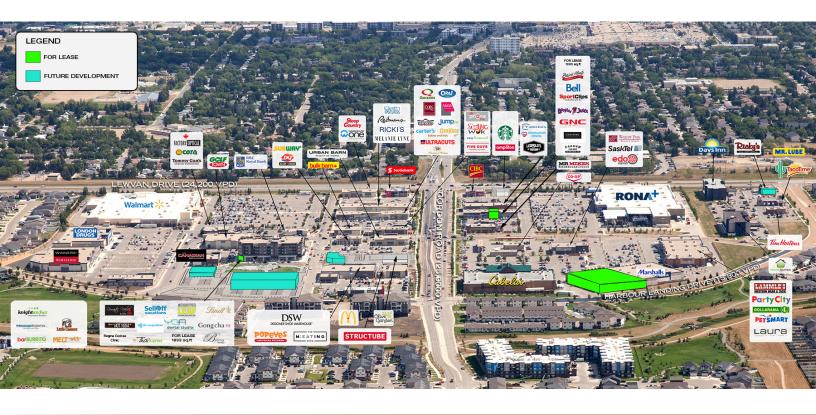

# GRASSLANDS

Regina, Saskatchewan | grasslands.ca















#### **LEASING INQUIRIES**

## **SITE AERIAL**



## SITE ATTRIBUTES

SITE AREA 86 ACRES **LEASABLE AREA** 950,000 SF

**LARGE FORMAT RETAIL**850,000 SF

URBAN VILLAGE 100,000 SF

## **MARKET INFORMATION**

- Over 14,000 residents live within 1km radius of retail site
- Primary trade area: 10,000
- Secondary trade area: 266,690
- Average household income within Primary Trade Area is \$127,000 +
- Average daily traffic count: 60,000



# **SITE PLAN**



#### **TENANT LISTING**

- Knight Archer Insurance
   Massage Experts
   Little Caesars
   BarBurrito
   Meltwich
- 7. Future Residential Dev
- 5,000 sq.ft8. Future Residential Dev
- 12,500 sq.ft
- 9. The Canadian Brewhouse
- 10. For Lease 1833 sq.ft Bellezza Moda Romantic Nails & Spa The Cooperators YQR Dental Studio Regina Cornea Clinic
  - Lindt Thai Express The Chopped Leaf

- SellOf