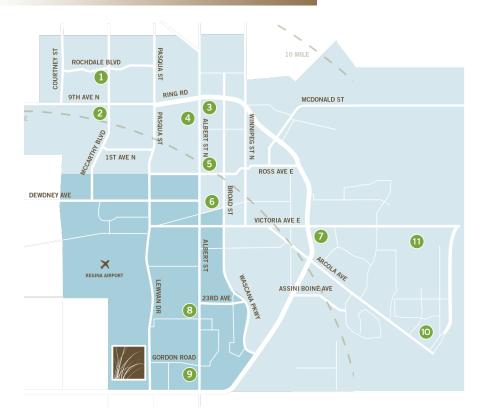

## **SITE AERIAL**

## **MARKET INFORMATION**

- Over 14,000 residents live within 1km radius of retail site
- Primary trade area: 10,000
- Secondary trade area: 266,690
- Average household income within Primary Trade Area is \$127,000 +
- Average daily traffic count: 60,000