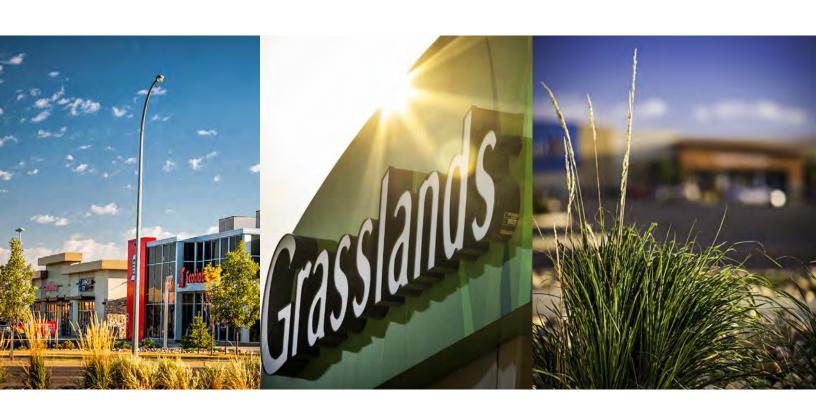

Regina, Saskatchewan | grasslands.ca













# **SITE AERIAL**



# SITE ATTRIBUTES

SITE AREA

**LEASABLE AREA** 950,000 SF

LARGE FORMAT RETAIL 850,000 SF URBAN VILLAGE 100,000 SF

# **MARKET INFORMATION**

- Over 14,000 residents live within 1km radius of retail site
- Primary trade area: 10,000
- Secondary trade area: 250,000
- Average household income within Primary Trade Area is \$127,000 +
- Average daily traffic count: 60,000





### **TENANT LISTING**

- 3. Knight Archer Insurance Massage Experts Little Caesars BarBurrito Meltwich
- 7. Future Residential Dev
- 5,000 sq.ft
- 8. Future Residential Dev
- 12,500 sq.ft
- 9. The Canadian Brewhouse
- 10. Good Earth Coffeehouse Bellezza Moda Romantic Nails & Spa Rose & Vine Florals YQR Dental Studio
  - Engel & Völkers Lindt
  - Thai Express
  - The Chopped Leaf

- Sell