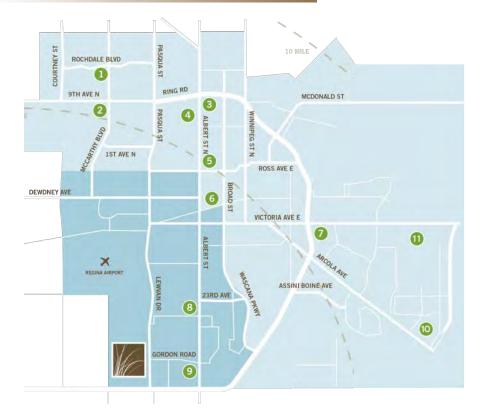

#### RETAIL NETWORK

- **Rochdale Crossing**
- Normanview Crossing 8.
- 3.
- Northgate Mall
- Towers Mall
- Carling Corner
- Cornwall Centre
- Victoria Square Mall
- Golden Mile Mall
- Southland Mall
- 10. Acre 21
- 11. Aurora