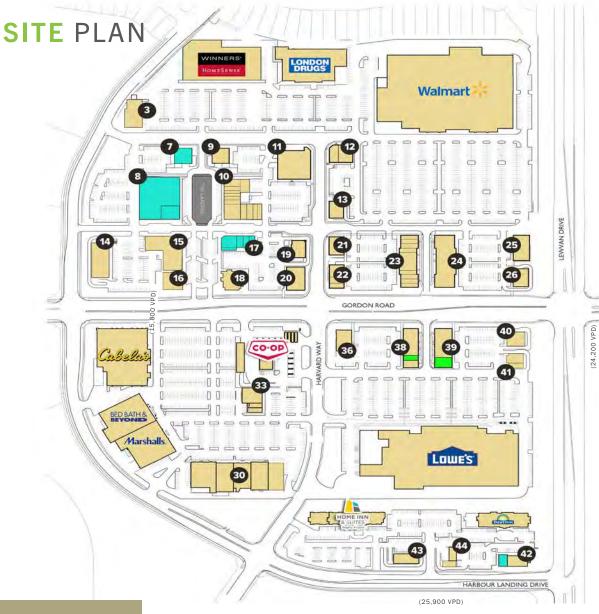

### **TENANT LISTING**

- 3. Knight Archer Insurance Massage Experts Little Caesars BarBurrito Meltwich
- 7. Future Residential Dev
- 5,000 sq.ft
- 8. Future Residential Dev
- 12,500 sq.ft
- 9. The Canadian Brewhouse
- 10. Good Earth Coffeehouse Bellezza Moda Romantic Nails & Spa Rose & Vine Florals YQR Dental Studio
  - Engel & Völkers Lindt
  - Thai Express
  - The Chopped Leaf

- SellOffVacations Quan's Hot Yoga
- 11. Golf Town
- 12. Tommy Gun's Barbershop Factory Optical Cora
- 13. RBC
- 14. McDonald's
- 15. Designer Shoe Warehouse Popeyes
- The M:eating Room
- 16. Structube
- 17. Future Residential Dev 8,654 sq.ft
- 18. Olive Garden
- 19. Dairy Queen Subway
- 20. Urban Barn
- 21. Bulk Barn

- 22. Five Guys Sizzling Wok
  - Easy Financial
- 23. Quiznos
  - Jump.ca
    - Sally Beauty
    - The Cooperators Carter's | OshKosh
    - OPA! of Greece
    - Ultracuts
    - Fast Fired by Carbone
  - **COBS Bread**
- 24. Bath & Body Works
  - Reitmans Rickis
  - Melanie Lyne
- 25. Sleep Country Warehouse One Jeans
- 26. Scotiabank

- 27. Cabela's
- 28. Bed Bath & Beyond Marshalls
- 30. PetSmart
  - Dollarama
  - Laura
  - Party City
- Lammle's 33. Edo Japan
- Sasktel
- Willow Park Wines & Spirits
- 36. Mr. Mike's Steakhouse
- 38. Prairie Meats
  - Bell
  - GNC
  - SportClips
  - **Booster Juice**
  - Chatters
  - AVAIL 1,200 sq.ft

- 39. AVAIL 4,341 sq.ft
  - **Grasslands Dental FYIDoctors**
- 40. CIBC
- 41. Starbucks
  - Amplifon
- 42. Ricky's All Day Grill
- Future Dev 2000 sq.ft
- 43. Tim Hortons
- 44. Mr. Lube
- TacoTime