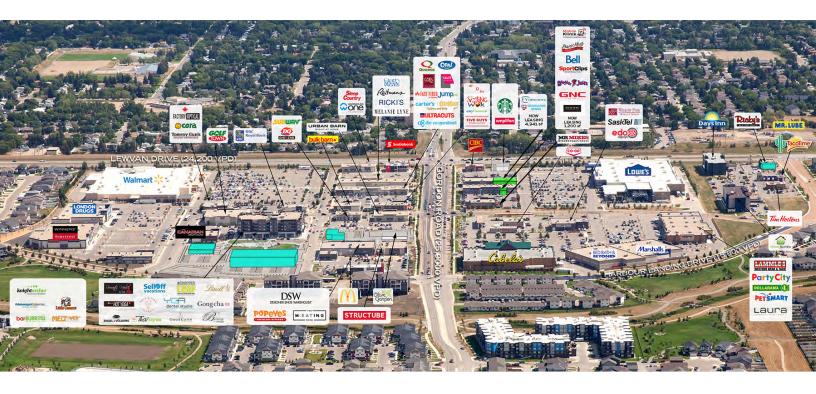

# **SITE AERIAL**

### **TENANT LISTING**

- 3. Knight Archer Insurance Massage Experts Little Caesars BarBurrito Meltwich
- 7. Future Residential Dev
- 5,000 sq.ft
- 8. Future Residential Dev
- 12,500 sq.ft
- 9. The Canadian Brewhouse
- 10. Good Earth Coffeehouse Bellezza Moda Romantic Nails & Spa Rose & Vine Florals YQR Dental Studio
  - Engel & Völkers Lindt
  - Thai Express
  - The Chopped Leaf

- SellOffVacations Quan's Hot Yoga
- 11. Golf Town
- 12. Tommy Gun's Barbershop Factory Optical Cora
- 13. RBC
- 14. McDonald's
- 15. Designer Shoe Warehouse Popeyes
- The M:eating Room
- 16. Structube
- 17. Future Residential Dev 8,654 sq.ft
- 18. Olive Garden
- 19. Dairy Queen Subway
- 20. Urban Barn
- 21. Bulk Barn

- 22. Five Guys Sizzling Wok
  - Easy Financial
- 23. Quiznos
  - Jump.ca
    - Sally Beauty
    - The Cooperators Carter's | OshKosh
    - OPA! of Greece
    - Ultracuts
    - Fast Fired by Carbone
  - **COBS Bread**
- 24. Bath & Body Works
  - Reitmans Rickis
  - Melanie Lyne
- 25. Sleep Country Warehouse One Jeans
- 26. Scotiabank

- 27. Cabela's
- 28. Bed Bath & Beyond Marshalls
- 30. PetSmart
  - Dollarama
  - Laura
  - Party City
- Lammle's 33. Edo Japan
- Sasktel
- Willow Park Wines & Spirits
- 36. Mr. Mike's Steakhouse
- 38. Prairie Meats
  - Bell
  - GNC
  - SportClips
  - **Booster Juice**
  - Chatters
  - AVAIL 1,200 sq.ft

- 39. AVAIL 4,341 sq.ft
  - **Grasslands Dental FYIDoctors**
- 40. CIBC
- 41. Starbucks
  - Amplifon
- 42. Ricky's All Day Grill
- Future Dev 2000 sq.ft
- 43. Tim Hortons
- 44. Mr. Lube
- TacoTime