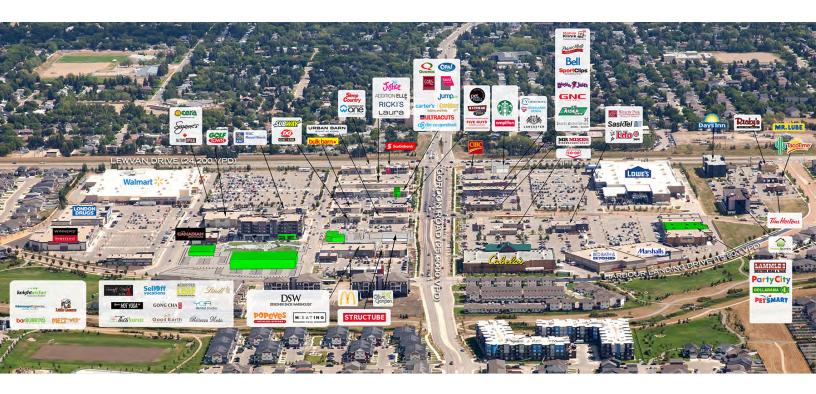

# SITE AERIAL

#### RETAIL NETWORK

- L. Rochdale Crossing
- Normanview Crossing 8.
- 3. Northgate Mall
- 1. Towers Mall
- 5. Carling Corner
- 5. Cornwall Centre
- 7. Victoria Square Mall
- 8. Golden Mile Mall
- . Southland Mall
- 10. Acre 21
- 11. Aurora

### LOCATION INFORMATION

- High traffic location Lewvan Drive, the Trans-Canada Highway and Gordon Road provide daily traffic of over 60,000 vehicles
- Highway #1 bypass makes Grasslands easily accessible from the Trans-Canada Highway