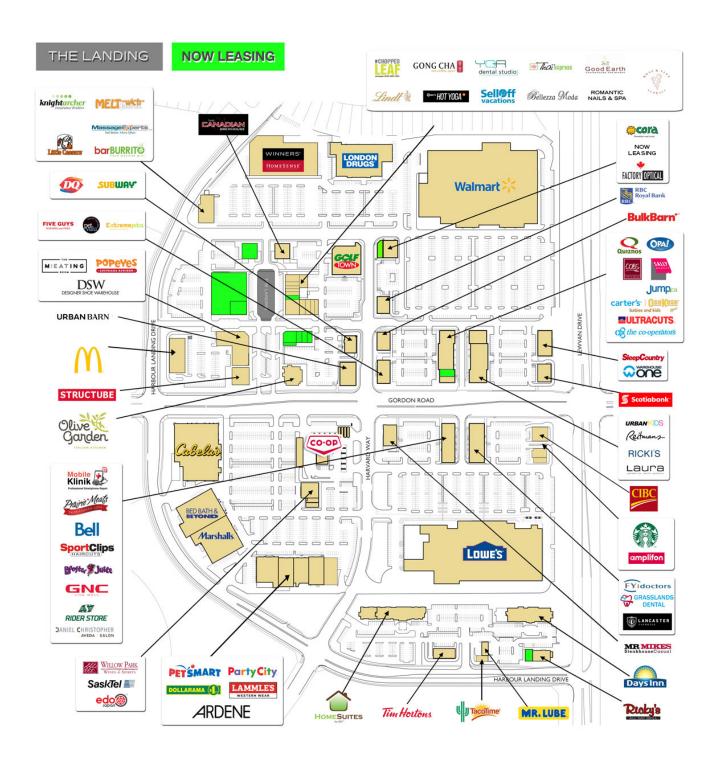

# SITE AERIAL

### SITE ATTRIBUTES

SITE AREA

**LEASABLE AREA** 950,000 SQ.FT

**LARGE FORMAT RETAIL** 850,000 SQ.FT

URBAN VILLAGE 100,000 SQ.FT