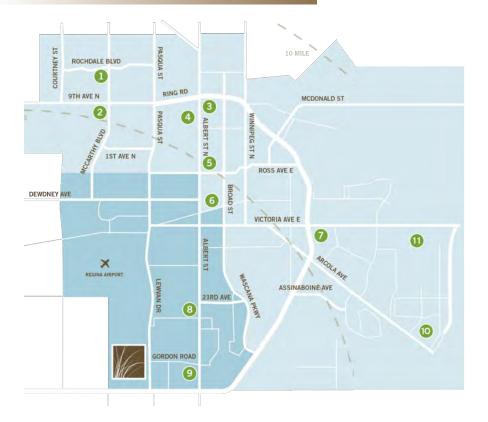

### MARKET INFORMATION

- Retail sales in Regina are forecast to increase 8% to \$6.43
  billion over next three years (Source: Conference Board of Canada)
- Regina boasts a growing population of 253,220 people.
  Overall, the average population is growing at an average of 2.35% per year (Source: Economic Development Regina)
- Over 14,000 residents live within 1km radius of retail site
- Average household income within Primary Trade Area is \$127,000 +
- Regina CMA: 241,422 (Source: Statistics Canada)
- Primary trade area: 100,000
- Secondary trade area: 250,000

#### RETAIL NETWORK

- L. Rochdale Crossing
- Normanview Crossing 8.
- 3. Northgate Mall
- 1. Towers Mall
- 5. Carling Corner
- 5. Cornwall Centre
- 7. Victoria Square Mall
- 8. Golden Mile Mall
- . Southland Mall
- 10. Acre 21
- 11. Aurora

### LOCATION INFORMATION

- High traffic location Lewvan Drive, the Trans-Canada Highway and Gordon Road provide daily traffic of over 60,000 vehicles
- Highway #1 bypass makes Grasslands easily accessible from the Trans-Canada Highway