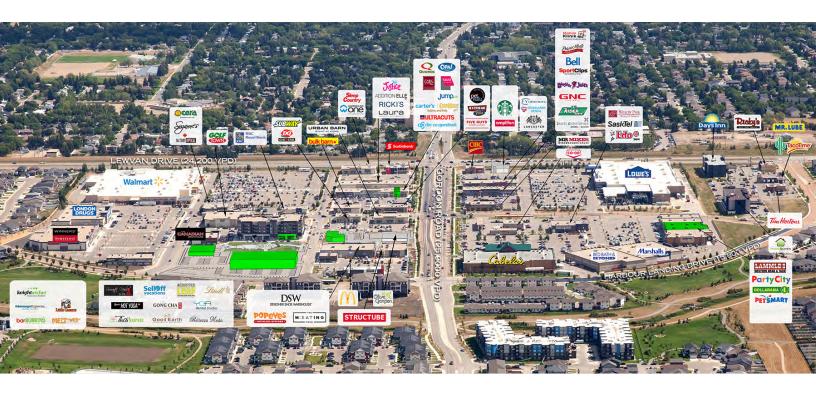

# SITE AERIAL

#### RETAIL NETWORK

- . Rochdale Crossing
- 2. Normanview Crossing 8.
- 3. Northgate Mall
- 1. Towers Mall
- 5. Carling Corner
- 6. Cornwall Centre
- 7. Victoria Square Mall
- 8. Golden Mile Mall
- . Southland Mall
- 10. Acre 21
- 11. Aurora

### LOCATION INFORMATION

- High traffic location Lewvan Drive, the Trans-Canada Highway and Gordon Road provide daily traffic of over 60,000 vehicles
- Highway #1 bypass makes Grasslands easily accessible from the Trans-Canada Highway