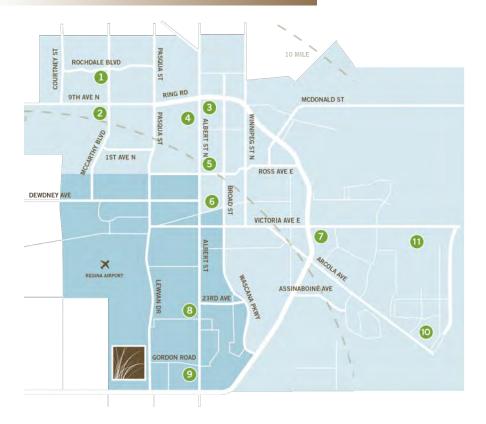

### MARKET INFORMATION

- Retail sales in Regina are forecast to increase 8% to \$6.43
  billion over next three years (Source: Conference Board of Canada)
- Regina boasts a growing population of 253,220 people.
  Overall, the average population is growing at an average of 2.35% per year (Source: Economic Development Regina)
- Over 14,000 residents live within 1km radius of retail site
- Average household income within Primary Trade Area is \$127,000 +
- Regina CMA: 241,422 (Source: Statistics Canada)
- Primary trade area: 100,000
- Secondary trade area: 250,000

#### RETAIL NETWORK

- . Rochdale Crossing
- 2. Normanview Crossing 8.
- 3. Northgate Mall
- 1. Towers Mall
- 5. Carling Corner
- 6. Cornwall Centre
- 7. Victoria Square Mall
- 8. Golden Mile Mall
- . Southland Mall
- 10. Acre 21
- 11. Aurora