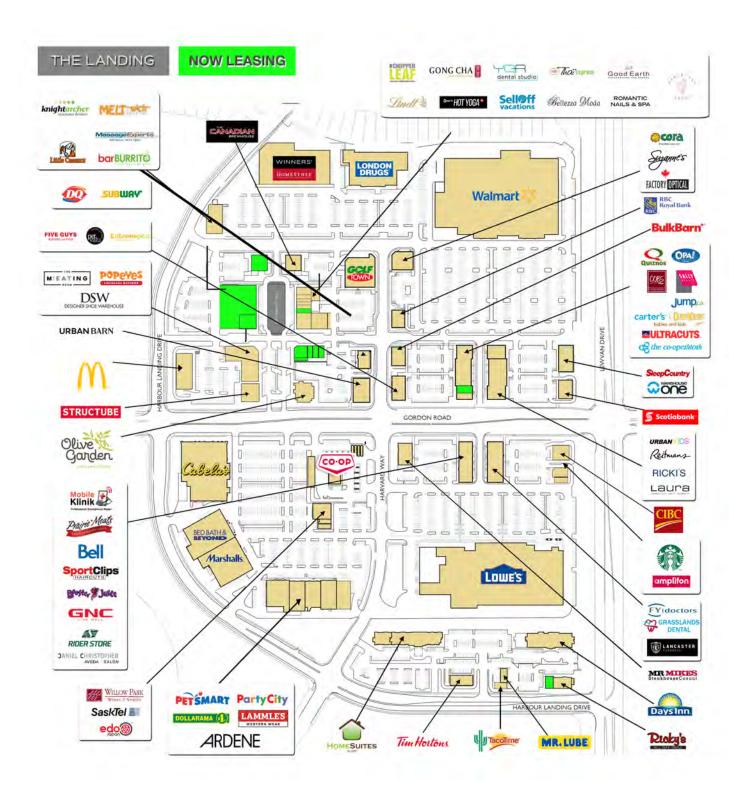

# SITE AERIAL

### SITE ATTRIBUTES

SITE AREA

**LEASABLE AREA** 950,000 SQ.FT

**LARGE FORMAT RETAIL** 850,000 SQ.FT

URBAN VILLAGE 100,000 SQ.FT