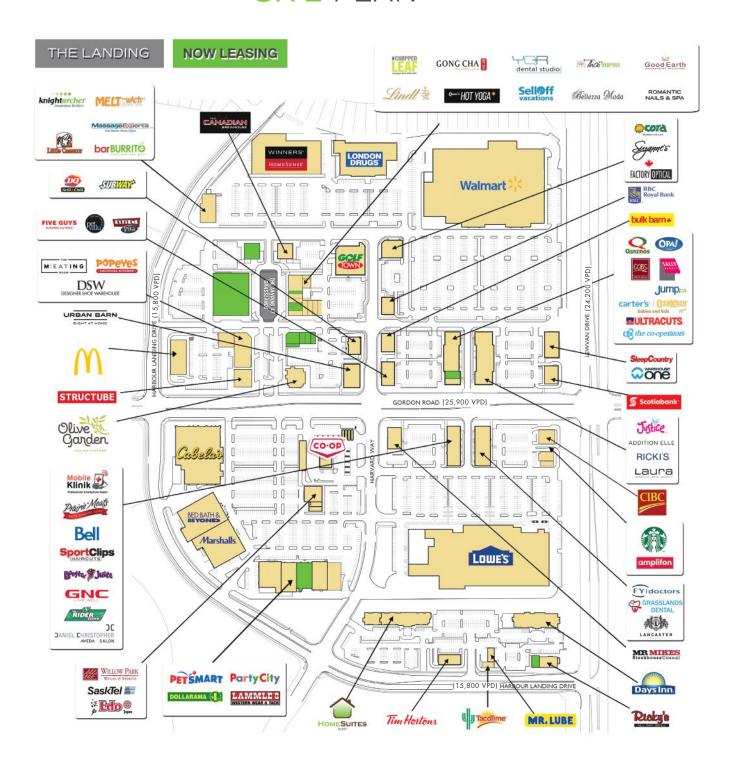

## SITE AERIAL

# SITE ATTRIBUTES

SE ACRES

**LEASABLE AREA** 950,000 SQ.FT

**LARGE FORMAT RETAIL** 850,000 SQ.FT

URBAN VILLAGE 100,000 SQ.FT

# "The Landing" at Grasslands

Grasslands is proud to boast 'The Landing', a vibrant new community plaza in the heart of the shopping centre. This modern landscaped plaza is a community gathering hub for residents and visitors of the mixed-use property and offers a natural combination of greenery, walkway connections and seating areas.

With interactive and engaging events planned throughout the year, The Landing provides a one-of-a-kind experience that connects retailers, shoppers, and residents in a community atmosphere.

For more information visit grasslands.ca/the-landing.