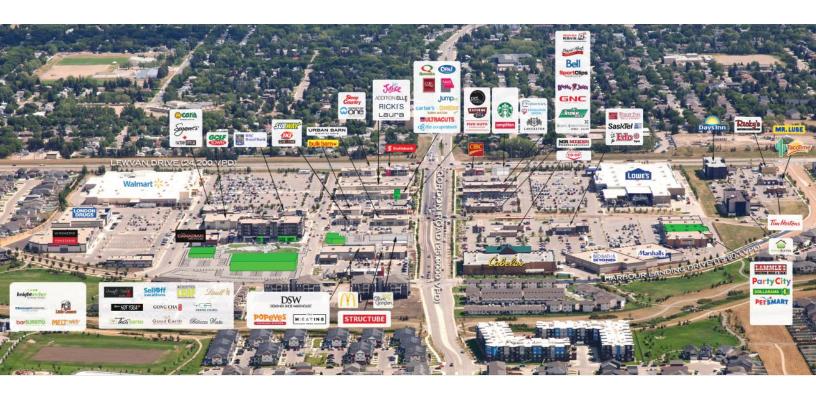

## SITE AERIAL

#### RETAIL NETWORK

- . Rochdale Crossing
- 2. Normanview Crossing 8.
- 3. Northgate Mall
- 1. Towers Mall
- 5. Carling Corner
- 6. Cornwall Centre
- 7. Victoria Square Mall
- 8. Golden Mile Mall
- . Southland Mall
- 10. Acre 21
- 11. Aurora

#### LOCATION INFORMATION

- High traffic location Lewvan Drive, the Trans-Canada Highway and Gordon Road provide daily traffic of over 60,000 vehicles
- Highway #1 bypass makes Grasslands easily accessible from the Trans-Canada Highway