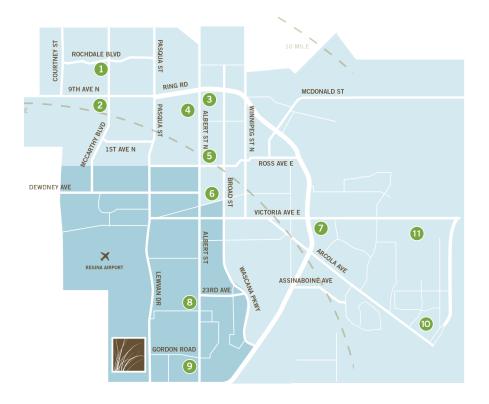

#### MARKET INFORMATION

- Retail sales in Regina are forecast to increase 8% to \$6.43
  billion over next three years (Source: Conference Board of Canada)
- Regina boasts a growing population of 253,220 people.
  Overall, the average population is growing at an average of 2.35% per year (Source: Economic Development Regina)
- Over 14,000 residents live within 1km radius of retail site
- Average household income within Primary Trade Area is \$127,000 +
- Regina CMA: 241,422 (Source: Statistics Canada)
- Primary trade area: 100,000
- Secondary trade area: 250,000

#### RETAIL NETWORK

- . Rochdale Crossing
- 2. Normanview Crossing 8.
- 3. Northgate Mall
- 1. Towers Mall
- 5. Carling Corner
- 6. Cornwall Centre
- 7. Victoria Square Mall
- 8. Golden Mile Mall
- . Southland Mall
- 10. Acre 21
- 11. Aurora

#### LOCATION INFORMATION

- High traffic location Lewvan Drive, the Trans-Canada Highway and Gordon Road provide daily traffic of over 60,000 vehicles
- Highway #1 bypass makes Grasslands easily accessible from the Trans-Canada Highway