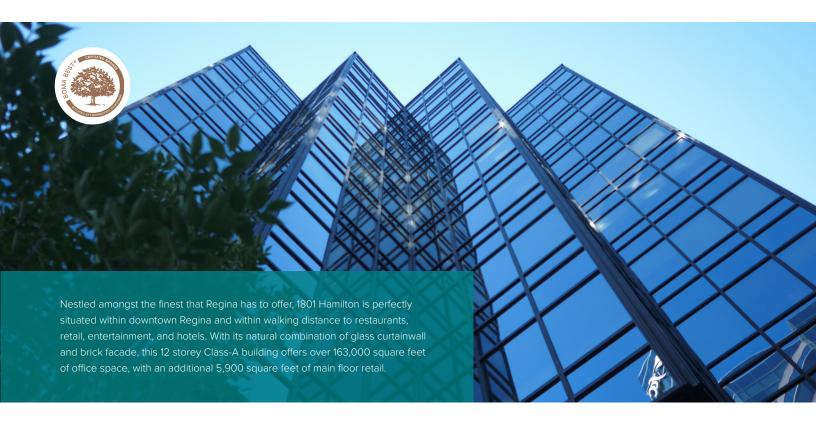

## 1801 HAMILTON

1801 HAMILTON ST. | REGINA, SK

#### **BUILDING HIGHLIGHTS**

- 12 storey Class A office building with a total of 163,000 square feet
- One level heated underground parking, plus additional parking at the adjacent Rose Street Parkade
- Climate controlled pedway connections to all major downtown office buildings
- Exterior of the building has limited brick with a glass curtainwall, offering an abundance of natural light
- Major tenants include McKercher, IBM, CIBC Wood Gundy, Marsh Canada, iQmetrix
- Excellent access to all major transit routes
- Close proximity to thriving downtown restaurants, retail, hotels, and Cornwall Centre
- Professionally managed and maintained by Harvard Property Management