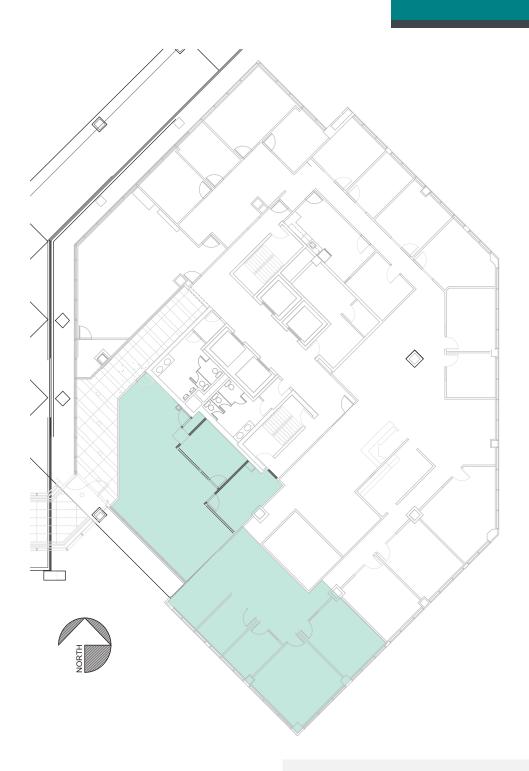

#### **AVAILABLE SPACE**

SUITE 310

3,108 SQUARE FEET

NEGOTIABLE

OP COSTS & PROPERTY TAXES | \$17.27 PSF PER ANNUM

# **SUITE 310**

3,108