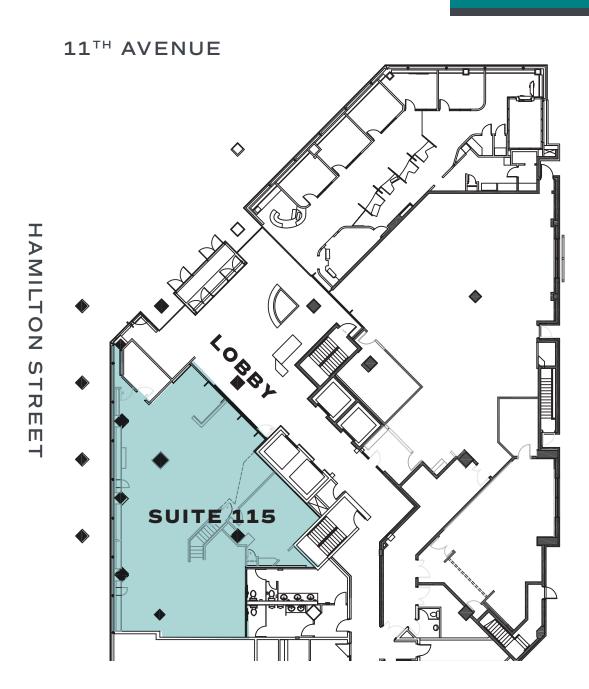

### **AVAILABLE SPACE**

| SUITE 115   | 3,236 SQUARE FEET         |
|-------------|---------------------------|
|             |                           |
| SUITE 310   | 1,461 SQUARE FEET         |
|             |                           |
| SUITE 502   | 940 SQUARE FEET           |
|             |                           |
| RENTAL RATE | OP COSTS & PROPERTY TAXES |
| NEGOTIABLE  | \$16.65 PSF PER ANNUM     |

#### RYANN BRAATEN

LEASING MANAGER, HARVARD REAL ESTATE INC.

T | 306.777.0690 E | rbraaten@harvard.ca

3,236

LEASING MANAGER, HARVARD REAL ESTATE INC.