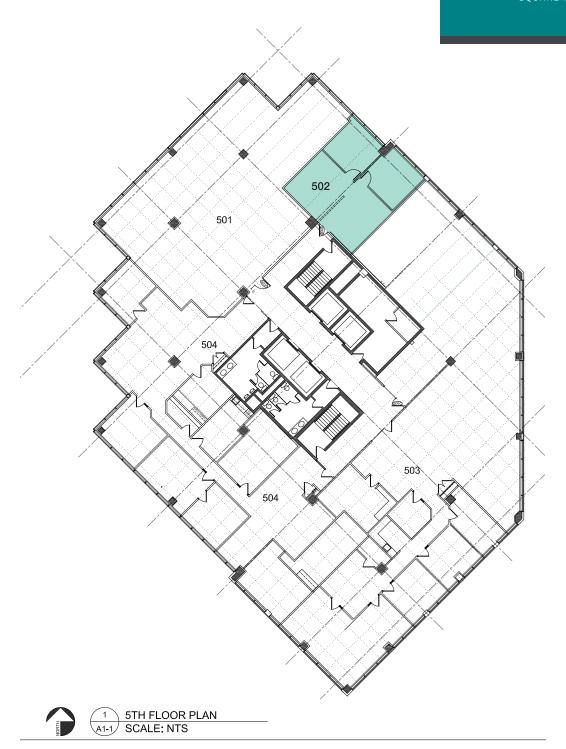

### **AVAILABLE SPACE**

| SUITE 115   | 3,236 SQUARE FEET         |
|-------------|---------------------------|
|             |                           |
| SUITE 310   | 1,461 SQUARE FEET         |
|             |                           |
| SUITE 502   | 940 SQUARE FEET           |
|             |                           |
| RENTAL RATE | OP COSTS & PROPERTY TAXES |
| NEGOTIABLE  | \$16.65 PSF PER ANNUM     |

# **SUITE 502**

940