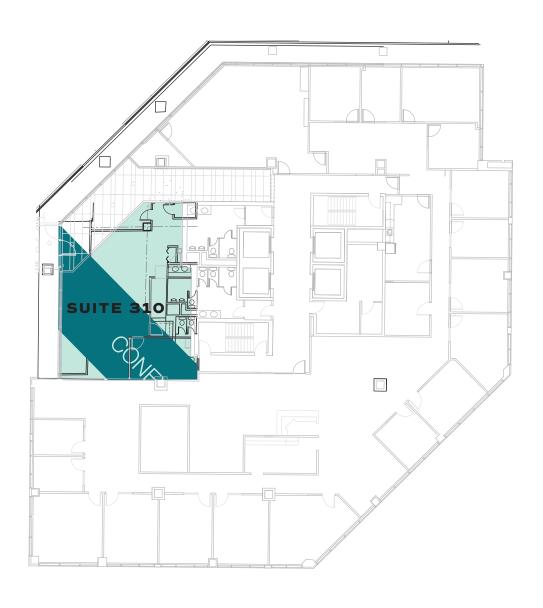

### **AVAILABLE SPACE**

| SUITE 115   | 3,236 SQUARE FEET         |
|-------------|---------------------------|
|             |                           |
| SUITE 310   | 1,461 SQUARE FEET         |
|             |                           |
| SUITE 502   | 940 SQUARE FEET           |
|             |                           |
| RENTAL RATE | OP COSTS & PROPERTY TAXES |
| NEGOTIABLE  | \$16.65 PSF PER ANNUM     |

# SUITE 310

1,461