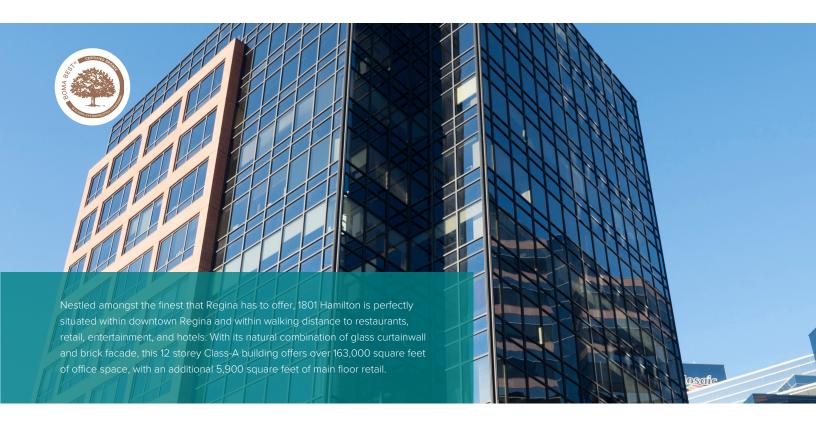

## **1801 HAMILTON**

1801 HAMILTON ST. | REGINA, SK

#### **BUILDING HIGHLIGHTS**

- 12 storey Class A office building with a total of 163,000 square feet
- One level heated underground parking, plus additional parking at the adjacent Rose Street Parkade
- Climate controlled pedway connections to all major downtown office buildings
- Exterior of the building has limited brick with a glass curtainwall, offering an abundance of natural light
- Major tenants include McKercher, IBM, CIBC Wood Gundy, Marsh Canada, iQmetrix
- Excellent access to all major transit routes
- Close proximity to thriving downtown restaurants, retail, hotels, and Cornwall Centre
- Professionally managed and maintained by Harvard Property Management Inc.