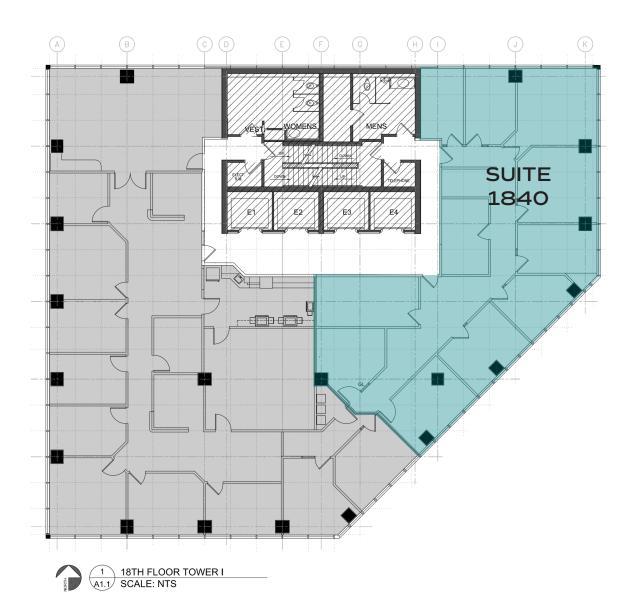

# HILL CENTRE TOWER I 1874 SCARTH ST. | REGINA, SK

2,719

**SUITE 1840** 

# FLOOR PLAN IS APPROXIMATE

RYANN BRAATEN, SALESPERSON

LEASING MANAGER, HARVARD DEVELOPMENTS

T | 306.777.0600 E | rbraaten@harvard.ca

# THIS PLAN DOES NOT REFLECT THE CURRENT BUILD OUT FLOOR PLAN IS APPROXIMATE