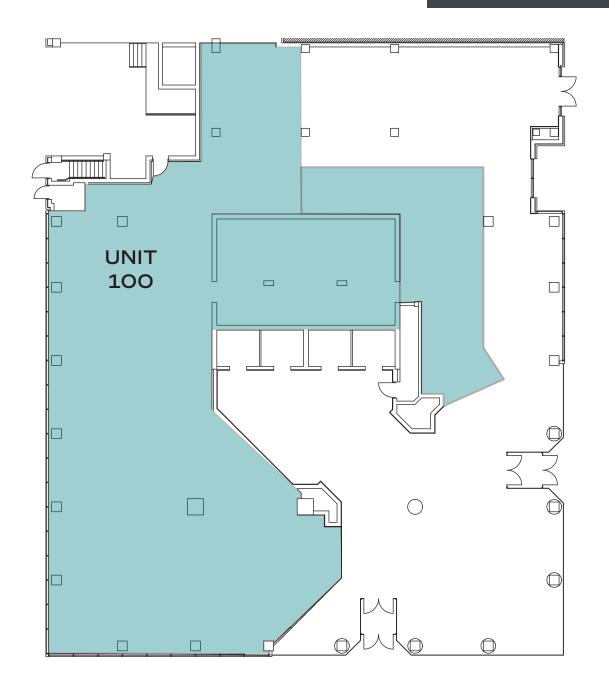

### AVAILABLE SPACE

| UNIT 100    | 6,861 SQUARE FEET         |
|-------------|---------------------------|
|             |                           |
| UNIT 1840   | 2,719 SQUARE FEET         |
|             |                           |
|             |                           |
| RENTAL RATE | OP COSTS & PROPERTY TAXES |
| NEGOTIABLE  | \$18.22 PSF PER ANNUM     |
|             |                           |

# FLOOR PLAN IS APPROXIMATE

RYANN BRAATEN, SALESPERSON

LEASING MANAGER, HARVARD DEVELOPMENTS

T | 306.777.0600 E | rbraaten@harvard.ca

# THIS PLAN DOES NOT REFLECT THE CURRENT BUILD OUT FLOOR PLAN IS APPROXIMATE